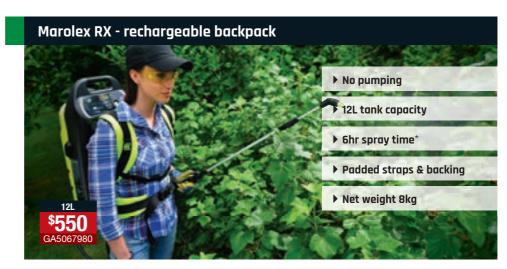

### Drift guard

Compatible with Marolex Hobby and Industry sprayers.

\* Up to 6 hours continuous use

With the mini sprayer, you can handle the daily care of potted plants.

Turn it on & spray. Light weight & comfortable rough terrain backpack sprayer.