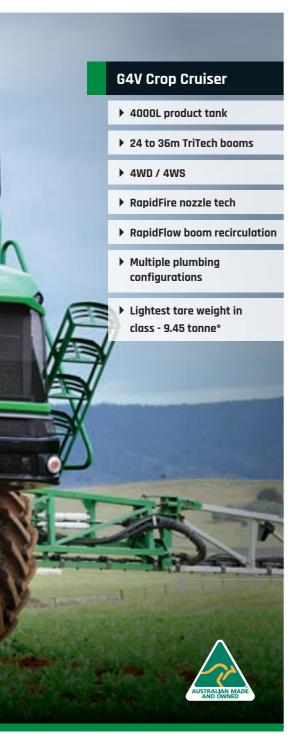

e ground.

### Tight headlands, no worries



|                      | Axle type    | Tyre size  | Turning radius* |  |  |
|----------------------|--------------|------------|-----------------|--|--|
| Under die adinatable | 2000 2000    |            | 5000mm @2m^     |  |  |
| Hydraulic adjustable | 2000-3000mm  |            | 4800mm @3m^     |  |  |
| Fixed                | 2WD 3000mm   |            | 5800mm          |  |  |
| wide                 | 4WD 3000mm   | 380/80 R46 | 5800mm          |  |  |
| Fixed<br>narrow      | 2WD 2000mm   | 300/00 N40 | 5900mm          |  |  |
| Many of all at all a | 0000 4000    |            | 4400mm @3m^     |  |  |
| Manual adjustable    | 3000-4000mmm |            | 4200mm @4m^     |  |  |

<sup>\*</sup>Inside tyre measurement. ^Track setting









\*Weight may vary according to sprayer specifications.





At the heart of the system is a single high capacity variable displacement hydraulic pump and motor. These two components form the hydrostatic part of the drive system and allow the operator to adjust the sprayer speed in smooth infinite amounts. In

addition, the on-board computer adjusts the engine rpm to precisely match the required speed setting.

The result is fuel usage averages as low as 14 l/hr and reduced cabin noise.



Designed to suit many Rowcrop applications the G4V sprayers feature track width adjustment by changing the dish and rim configuration.

Wheel tracks from 1.81m - 2.36m can be achieved by reversing the bolted rim and

disk to allow up to 16 track width variations. Tyre size 380/90R46.

| Wheel track | Of