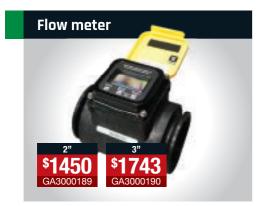

icator

- ▶ Fully sealed lid
- Sturdy welded frame
- ▶ 8" (390mm OD) pneumatic tyres
- ▶ Heavy duty 1" axle and bearings
- ▶ 5m suction and 2m induction hose
- ▶ Camlocks for rapid fitting

### Dimensions

779 L x 670 W x 1145mm H











The ultimate in mixing and transferring chemicals is the 800L Batchmate. Standalone batching system allows chemicals to be premixed easily, safely and quickly ready for transfer into the sprayer.

- ▶ 800L tank capacity
- ➤ Open flow pump capacity 610 I/min ➤ High capacity venturi with chemical induction probe
- ► Twin tank lids for easy cleaning and loading
- ▶ Drumbuster for rapid loading of drums
- ▶ 3" camlock main fill and delivery points
- ▶ 23L hand wash tank with soap dispenser
- ▶ Net weight 250 kg

### Dimensions

1520 L x 1670 W x 1200mm H



### **Shurflo AgRunner**

Portable, flexible and extremely versatile, the 12 volt 40 l/min AG Runner is ideal for the transfer of chemical into your sprayer.

- ▶ 12v 40 l/min open flow
- ▶ 6m cable, alligator clips and inline fuse electronic flow metre
- ▶ 1" NPT x 3.5m EPDM discharge hose with ball valve/spout



- ► 1" NPT x 3.5m EPDM inlet hose with 1" elbow/ball valve/fitting assembly
- ▶ GA2000030 Pump only **\$1100**
- ▶ GA2000031 Flow meter **\$610**
- ► GA2000032 2" female NPT to 1" female NPT **\$50**











### 3 way boom suspension



### Prairie Special 2500 & 3000L



The small frame Prairie Special is a fully featured sprayer efficiently packaged in a layout to suit pasture, horticultural and dry-land cropping applications.

### 2500L model

- ▶ 12 to 24m Delta booms
-