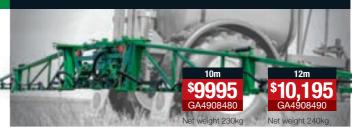

### 10 & 12m Crossover Twinlink boom

This manual folding boom with twinlink suspension allows the boom to float over the roughest terrain, keeping the boom level. For more info refer to: **goldacres.com.au/manualbooms** 