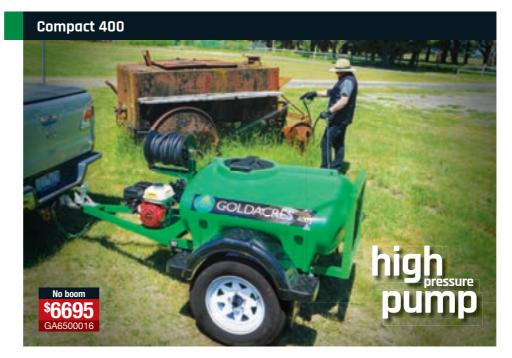

- ▶ 400L product tank
- ▶ Honda GX120 petrol engine
- ▶ 20 I/min Udor diaphragm pump
- ▶ 30m hose reel and pistol grip gunjet with adjustable nozzle
- ▶ 14" wheels with mudguards & flaps
- ▶ Adjustable 50mm tow hitch
- ▶ Low centre of gravity for greater stability
- Leaf suspension
- ▶ Net weight 235kg