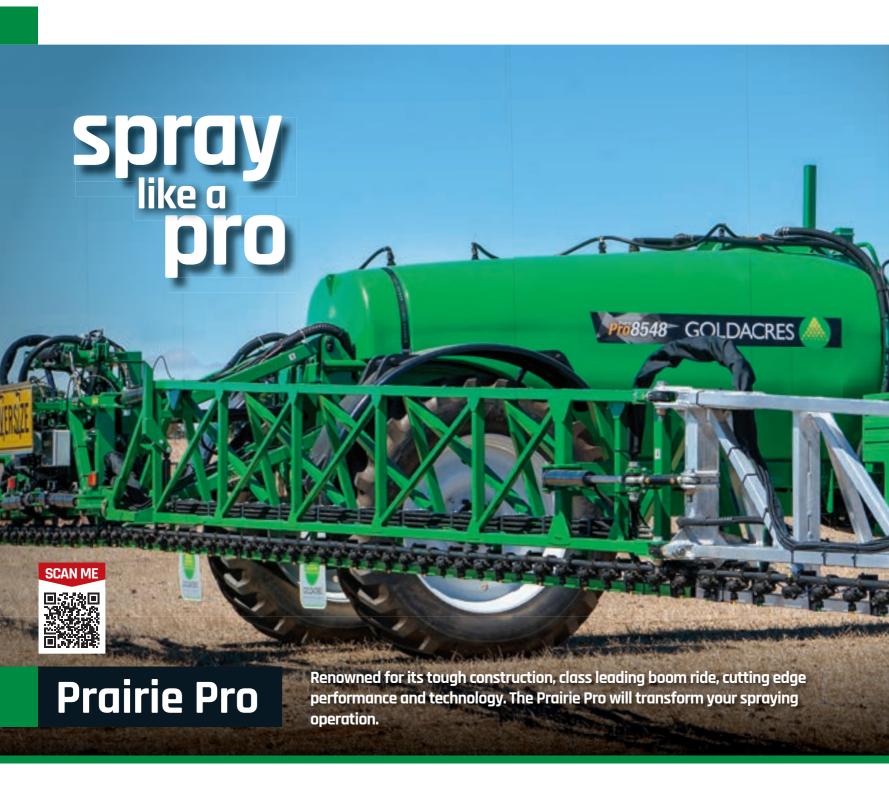

### 1500 or 2000L large 3PL

The versatility of the large 3PL has meant it has found homes in cereal, cotton & horticulture areas right across Australia.

- ▶ 1500 or 2000L product tank
- ▶ 100L rinse water tank
- ▶ 1 x suction, 2 x pressure filters
- ▶ 3 way electric controller
- ➤ Zeta 170 l/min pto diaphragm pump
- ▶ Cat 3 linkage points
- Intuitive sprayer control system
- ▶ Robust full RHS frame

### Booms

- ▶ 12 or 15m Krono
- ▶ 12-24m Delta
- ▶ 24 or 28m TriTech