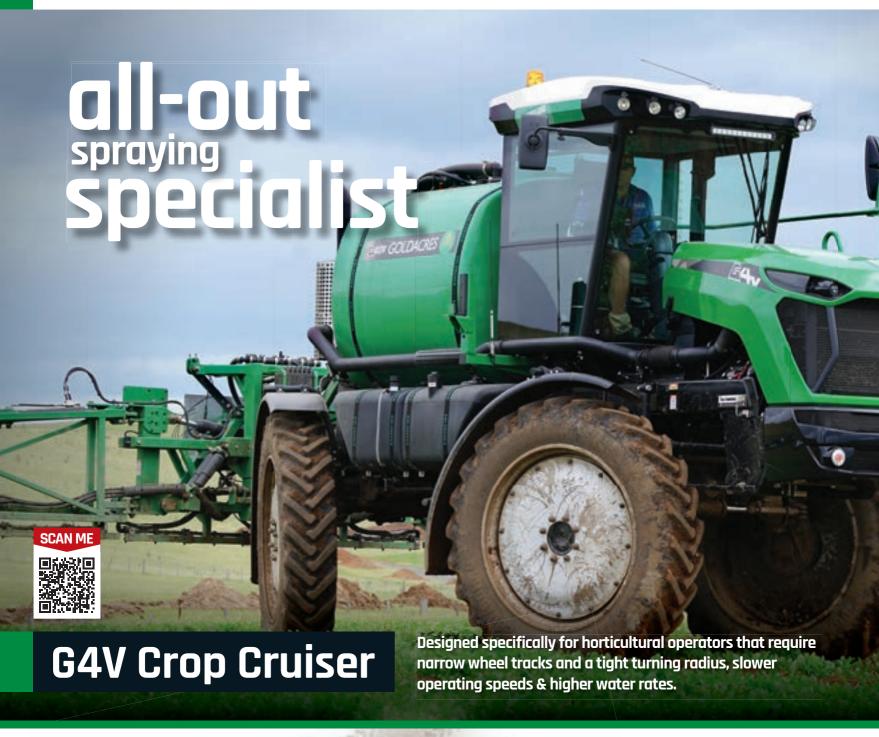

to the ground.

### Tight headlands, no worries



|                      | Axle type    | Tyre size  | Turning radius* |  |  |
|----------------------|--------------|------------|-----------------|--|--|
| Under die adinatable | 2000 2000    |            | 5000mm @2m^     |  |  |
| Hydraulic adjustable | 2000-3000mm  |            | 4800mm @3m^     |  |  |
| Fixed                | 2WD 3000mm   |            | 5800mm          |  |  |
| wide                 | 4WD 3000mm   | 380/80 R46 | 5800mm          |  |  |
| Fixed<br>narrow      | 2WD 2000mm   | 300/00 N40 | 5900mm          |  |  |
| Many of all at all a | 0000 4000    |            | 4400mm @3m^     |  |  |
| Manual adjustable    | 3000-4000mmm |            | 4200mm @4m^     |  |  |

<sup>\*</sup>Inside tyre measurement. ^Track setting









\*Weight may vary according to sprayer specifications.





At the heart of the system is a single high capacity variable displacement hydraulic pump and motor. These two components form the hydrostatic part of the drive system and allow the operator to adjust the sprayer speed in smooth infinite amounts. In

addition, the on-board computer adjusts the engine rpm to precisely match the required speed setting.

The result is fuel usage averages as low as 14 l/hr and reduced cabin noise.



Designed to suit many Rowcrop applications the G4V sprayers feature track width adjustment by changing the dish and rim configuration.

Wheel tracks from 1.81m - 2.36m can be achieved by reversing the bolted rim and

disk to allow up to 16 track width variations. Tyre size 380/90R46.

| Wheel trac