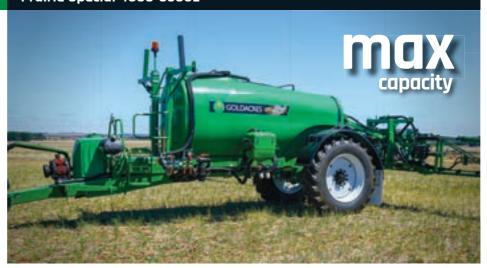

### 1500 or 2000L large 3PL

The versatility of the large 3PL has meant it has found homes in cereal, cotton & horticulture areas right across Australia.

- ▶ 1500 or 2000L product tank
- ▶ 100L rinse water tank
- ▶ 1 x suction, 2 x pressure filters
- ▶ 3 way electric controller
- ➤ Zeta 170 l/min pto diaphragm pump
- ▶ Cat 3 linkage points
- Intuitive sprayer control system
- ▶ Robust full RHS frame

### Booms

- ▶ 12 or 15m Krono
- ▶ 12-24m Delta
- ▶ 24 or 28m TriTech