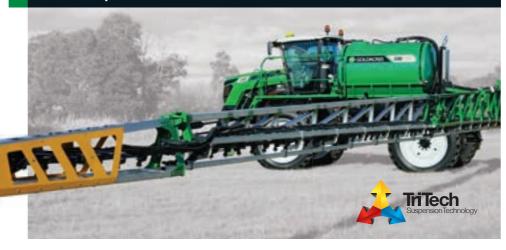

|
| 2250mm      | -90    |
| 2316mm      | -123   |
| 2366mm      | -148   |









### **G6 Crop Cruiser**

- ▶ 6000L product tank
- > 36-48m TriTech RivX boom
- 2 or 4 wheel full mechanical drive system
- > 225hp Cummins engine
- ▶ Allison 6 speed trans
- Lightest tare weight in class 11.6 tonne\*



### Mechanical advantage



There are numerous benefits with a mechanical drive sprayer. Less maintenance costs, less noise, significant fuel reduction, less heat generated, lower engine rpm, lower horsepower required, more torque at the wheels for a longer component life.

- Mechanical drive
- ▶ Light weight
- ▶ 2WD or 4WD
- ▶ Cummins 225hp engine
- ▶ 450L fuel tank
- ▶ 4 wheel disc brakes
- ▶ LSD provides superior traction
- ▶ 5 link suspension

### Smooth operator - TriTech RivX boom



### G-Hub - integrated system



A boom which bounces, sways or yaws deposits chemical unevenly on the target. This can result in weed escapes and may even contribute to resistant weeds.

- ► TriTech boom suspension controlling pitch, roll and yaw
- Multiple plumbing configurations and application technology available
- ▶ RivX design incorporates outer wings construction using a mixture of steel & aluminium sections with high strength structural rivet even greater stability & rigidity









### **G8 Super Cruiser**

- ▶ 8000L product tank
- > 36 to 48m TriTech boom
- ▶ 260hp Cummins engine
- ▶ Allison 6 speed trans
- ▶ 3m wheel track
- ▶ Lightest tare weight in class
  - 12 tonne\*
- Average fuel usage
   13.9L per hour<sup>^</sup>



### **ISOBus 16 sections**



### Tech up your spr