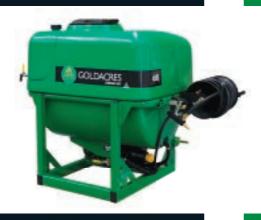

### 450L

- ▶ Zeta 70 l/min pto
- 3 way manual controller
- ▶ 30m hose reel with AA30 gunjet
- ▶ 23L hand wash tank
- Net weight less boom 161kg

GOLDACRES

### 600L

- ▶ Zeta 70 l/min pto
- 3 way manual controller
- 30m hose reel with AA30 gunjet
- 23L hand wash tank
- Net weight less boom 189kg

\$**5250**GA4907155