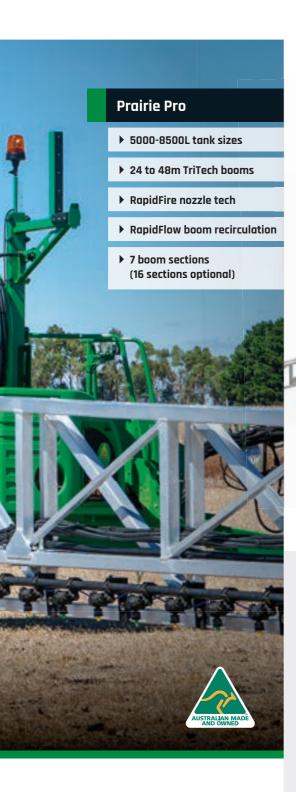

l and dry-land cropping applications.

### 2500L model

- ▶ 12 to 24m Delta booms
- ▶ 140 l/min pto diaphragm pump
- ▶ 3 way electric control (Raven SCS450 opt)
- ▶ 100L rinse tank
- ▶ 14.9 x 24 tyres

### 3000L model

- ▶ 18 to 24m Delta booms
- ▶ 170 l/min pto diaphragm pump
- ▶ Raven SCS450 rate controller
- ▶ 180L rinse tank
- ▶ 16.9 x 34 tyres

### Prairie Special 4000-6500L



The large frame Prairie Special is for operators looking for extra capacity, No 1 boom ride and bullet proof reliability. Built on the strongest trailing sprayer platform.

- ▶ 4000, 5000 & 6500L tank capacities
- Delta or TriTech boom width ranging 18 to 36m
- ▶ 170 l/min pump (260 l/min optional)
- ▶ 400L rinse tank

- ▶ Raven SCS450 rate controller
- ▶ 18.4 x 38 tyres
- ▶ Optional airbag suspension

















The TriTech suspension system has been developed to provide you with the best boom ride possible and assist in accurate application.

- TriTech boom suspension controlling pitch, roll and yaw
- Multiple plumbing configurations and application technology available
- ▶ Trussed mild steel inner wing and
- lightweight aluminium outer wing construction
- ► The boom parallelogram lift provides 1600mm of boom height adjustment

# **Prairie Pro boom options**

### RapidFire / RapidFlow



### **Raven RCM 16 sections**



### **Weed detection**



### **Boom height control**



For more information on boom options refer to: goldacres.com.au/boomoptions









# **G4 Crop Cruiser** ▶ 4000L product tank > 24 to 36m TriTech boom ▶ 2 or 4 wheel mechanical drive system ▶ 165hp Cummins engine A