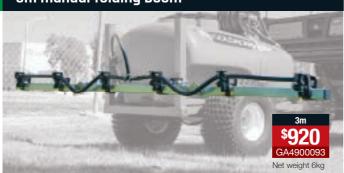

### 10m Crossfold manual folding boom

RHS construction with non-drip nozzle bodies, stainless nozzle brackets and breakaway wings.

For more info refer to: goldacres.com.au/manualbooms