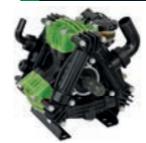

### Braglia Turbo 400

- spray pattern
- ▶ 70 l/min 725psi
- ▶ 1/2" swivel with male BSP thread

### **CT Top Spray**

- ▶ Adj nozzle from pencil to fan
- ▶ Complete with hose tail & swivel

### TeeJet AA43

- ▶ Tough construction
- ▶ Up to 200psi
- ▶ 1/2" female inlet

Compact 400L unit with dimensions to fit most popular twin cab utes, for a big capacity choose the 600L with 100m hose with Pro-Reel® auto rewind.