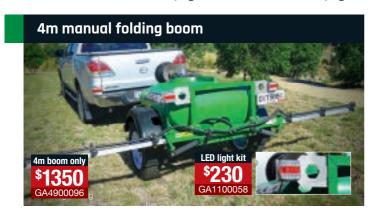

# **Compact booms**

For more boom information refer to pages 20-23.

Shown with optional 4m boom

▶ Electric boom control refer page 21. Boom information pages 20-23.

6 | ENGINE DRIVEN TRAILING All booms are fitted with 02 size nozzles.

### Suitable booms

RHS construction with non-drip nozzle bodies, stainless nozzle brackets and breakaway wings. For more info refer to page 22.

Manual folding boom with Twinlink suspension allows the boom to float over the roughest terrain, keeping the boom level. For more info refer to page 22.