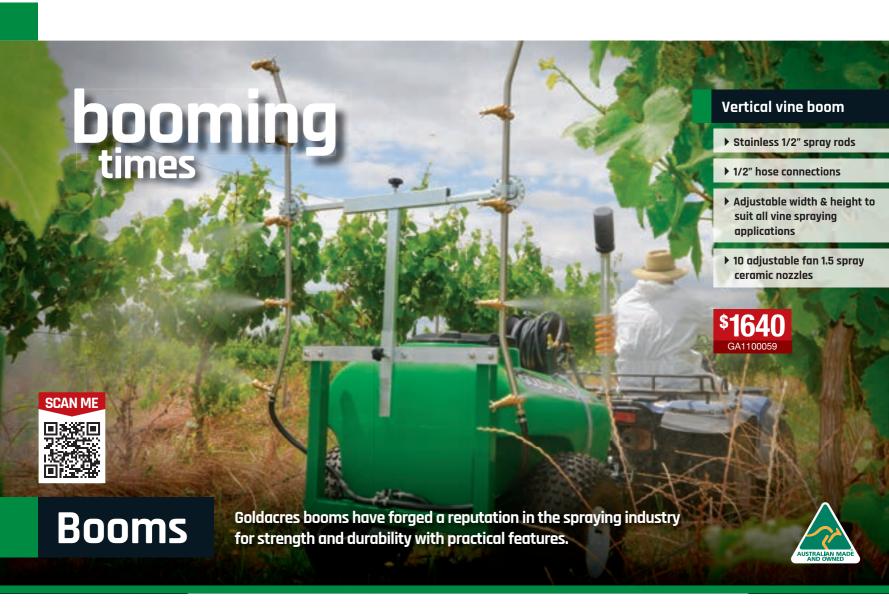

|                                  |                           | 2.5             | 61            | 19.2                | 199              |                           |                         |





 Three jet spray bar that is lightweight and ideal for use on a quad bike

# 2m boom \$530 GA4908615 Net weight 6kg 2m Roadside \$750 GA4908645 Net weight 6kg

- ➤ Suits Hayman Reese 50 x 50mm
- ▶ Lightweight aluminium
- ▶ 4 x IDK120-02 nozzles
- Non-drip nozzle bodies
- Adjustable boom height
- 3m of 12mm hose and clamps
- ▶ Adjustable towbar length
- ► Fenceline model includes single sided height & angle adjustable with Hypro boom X tender size 20 nozzle
- ▶ 2m weight 6kg
- ▶ 2m fenceline weight 7.3kg

22 | BOOMS All booms are fitted with 02 size nozzles.



### 3m manual folding boom



- Lightweight aluminium construction
- ▶ 6 x IDK120-02 nozzles
- Non-drip nozzle bodies mounted to stainless steel brackets behind the boom for added protection
- Supplied with u bolts and nuts for m