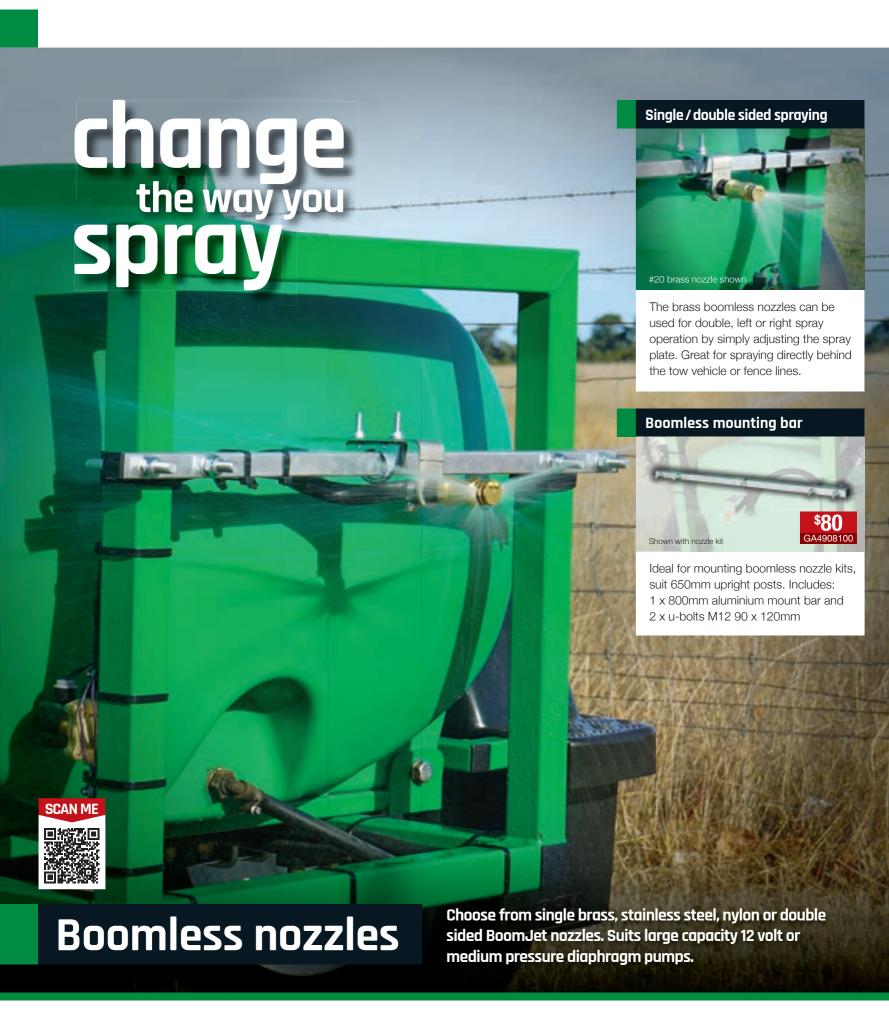

### 3 & 5 nozzle boom

- ► Spray wider areas such as driveways, paths or lawn.
- ▶ Suits all Marolex sprayers.
- ▶ Adapter required for Squirt.

3 nozzle \$45 GA5021820 5 nozzle \$70 GA5021825 \$15 GA5023690

### Telescopic lance

- ▶ 85-135cm telescopic lance or
- ▶ 150-300cm telescopic lance
- ► GA5023885-SK suits Squirt & 12v sprayers

**85-135cm \$35** GA5060955 **150-300cm \$45** GA5060960 **85-135cm \$53** GA5023885-SK