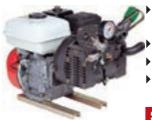

12 | ENGINE DRIVEN TRAYMOUNT All booms are fitted with 02 size nozzles.

Heavy duty, versatile ute or trailer mounted high pressure sprayers designed for small booms or spot spraying.

- ▶ Honda GX200 engine
- ► 40 l/min diaphragm high pressure pump
- ▶ 30m hose reel
- ► Adjustable pistol grip gun