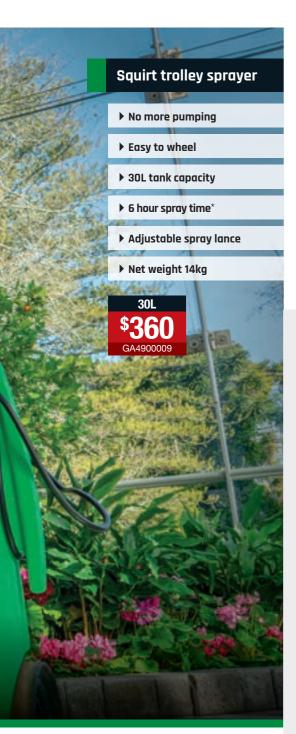

### Drift guard

Compatible with Marolex Hobby and Industry sprayers.

\* Up to 6 hours continuous use

With the mini sprayer, you can handle the daily care of potted plants.

Turn it on & spray. Light weight & comfortable rough terrain backpack sprayer.