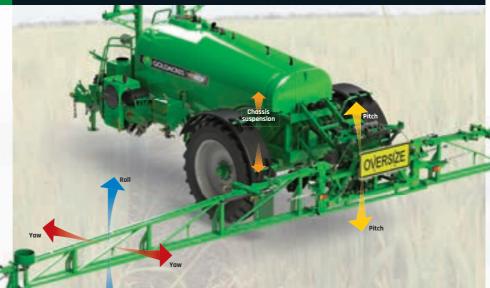

# **Compact booms**

For more boom information refer to pages 20-23.

Shown with optional 4m boom

▶ Electric boom control refer page 21. Boom information pages 20-23.

6 | ENGINE DRIVEN TRAILING All booms are fitted with 02 size nozzles.