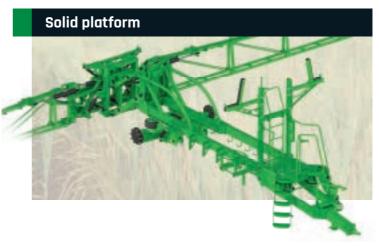

tural and dry-land cropping applications.

### 2500L model

- ▶ 12 to 24m Delta booms
- ▶ 140 l/min pto diaphragm pump
- ▶ 3 way electric control (Raven SCS450 opt)
- ▶ 100L rinse tank
- ▶ 14.9 x 24 tyres

### 3000L model

- ▶ 18 to 24m Delta booms
- ▶ 170 l/min pto diaphragm pump
- ▶ Raven SCS450 rate controller
- ▶ 180L rinse tank
- ▶ 16.9 x 34 tyres

### Prairie Special 4000-6500L



The large frame Prairie Special is for operators looking for extra capacity, No 1 boom ride and bullet proof reliability. Built on the strongest trailing sprayer platform.

- ▶ 4000, 5000 & 6500L tank capacities
- Delta or TriTech boom width ranging 18 to 36m
- ▶ 170 l/min pump (260 l/min optional)
- ▶ 400L rinse tank

- ▶ Raven SCS450 rate controller
- ▶ 18.4 x 38 tyres
- ▶ Optional airbag suspension

















The TriTech suspension system has been developed to provide you with the best boom ride possible and assist in accurate application.

- TriTech boom suspension controlling pitch, roll and yaw
- Multiple plumbing configurations and application technology available
- ▶ Trussed mild steel inner wing and
- lightweight aluminium outer wing construction
- ► The boom parallelogram lift provides 1600mm of boom height adjustment

# **Prairie Pro boom options**

### RapidFire / RapidFlow



### **Raven RCM 16 sections**



### **Weed detection**



### **Boom height control**



For more information on boom options refer to: goldacres.com.au/boomoptions









# **G4 Crop Cruiser** ▶ 4000L product tank > 24 to 36m TriTech boom ▶ 2 or 4 wheel mechanical drive system ▶ 165hp Cummins engi