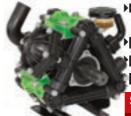

### Braglia Turbo 400

- spray pattern
- ▶ 70 l/min 725psi
- ▶ 1/2" swivel with male BSP thread

### **CT Top Spray**

- ▶ Adj nozzle from pencil to fan
- ▶ Complete with hose tail & swivel

### TeeJet AA43

- ▶ Tough construction
- ▶ Up to 200psi
- ▶ 1/2" female inlet

Compact 400L unit with dimensions to fit most popular twin cab utes, for a big capacity choose the 600L with 100m hose with Pro-Reel® auto rewind.