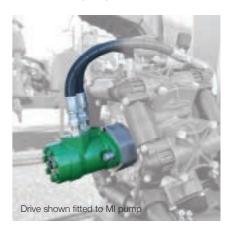

ired
- 6 diaphragms

### Zeta <u>260</u>



Diaphragm kits consist of side diaphragms and air diaphragm where applicable.

| Suits Pump          | Part No:     | Price |
|---------------------|--------------|-------|
| DELTA /<br>KAPPA 40 | GA5023870-SK | \$115 |
| ZETA 85             | GA5077797    | \$132 |
| RO121/130           | GA5077789    | \$295 |
| ZETA 140            | GA5077789    | \$295 |
| RO160               | GA5077791    | \$378 |
| ZETA 170            | GA5077791    | \$378 |
| RO250               | GA5077793    | \$509 |
| ZETA 260            | GA5077793    | \$509 |
| ZETA 300            | GA5077793    | \$509 |



Drive shown fitted to pto pump

- Suits 4400 / 4070 Raven controller and PTO pump
- **\$2657**
- ▶ Suits SCS440 / 450 Raven controller and PTO drive pump











# The SuperFlow Mobile Hopper is an alternative method of transferring chemical into the main spray tank.

- ▶ 60L hopper capacity
- Dry chemical friendly Atrazine & Simazine
- ▶ Approx 50 I/min induction when using a 50 psi pump (suitable for most fire pumps 11/2" or larger).
- ▶ Drum rinse nozzle
- ▶ Anti-aeration mixing jet
- Volume indicator

- ▶ Fully sealed lid
- Sturdy welded frame
- ▶ 8" (390mm OD) pneumatic tyres
- ▶ Heavy duty 1" axle and bearings
- ▶ 5m suction and 2m induction hose
- ▶ Camlocks for rapid fitting

### Dimensions

779 L x 670 W x 1145mm H











The ultimate in mixing and transferring chemicals is the 800L Batchmate. Standalone batching system allows chemicals to be premixed easily, safely and quickly ready for transfer into the sprayer.

- ▶ 800L tan