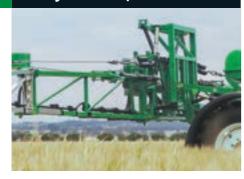

# **Compact booms**

For more boom information refer to pages 20-23.

Shown with optional 4m boom

▶ Electric boom control refer page 21. Boom information pages 20-23.

6 | ENGINE DRIVEN TRAILING All booms are fitted with 02 size nozzles.

### Suitable booms

RHS construction with non-drip nozzle bodies, stainless nozzle brackets and breakaway wings. For more info refer to page 22.

Manual folding boom with Twinlink suspension allows the boom to float over the roughest terrain, keeping the boom level. For more info refer to page 22.