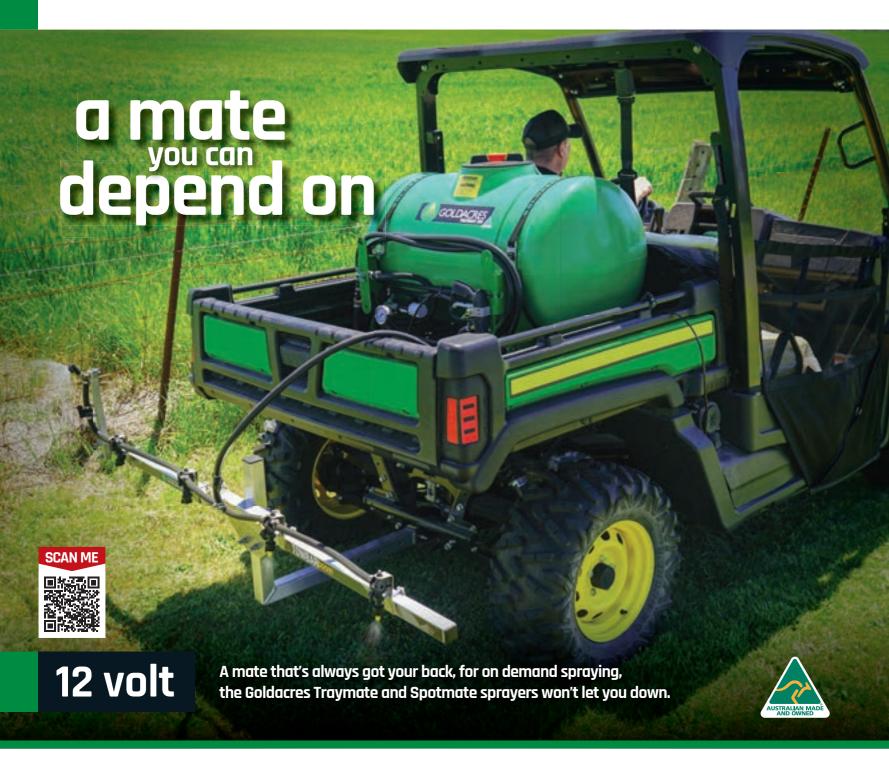

### **Spotmate**

Spotmate sprayers are extremely versatile, with an on demand 12 volt pump, great for spraying around the home or garden.

- ▶ 12v Shurflo 3.8 l/min 40 psi pump 50L
- ▶ 12v Shurflo 6.8 l/min 107 psi pump 100-200L
- ▶ Telescopic spray lance
- ▶ 4m hose
- ▶ Electrical leads with battery clips

# The Traymate is a heavy duty 12 volt sprayer designed for either spot spraying or adapting to operate a small boom.

- ▶ 12v Shurflo 6.8 l/min 107 psi pump 100-200L
- ▶ 12v Shurflo 20 l/min 90 psi pump Boom ready
- Pistol grip spray gun
- ▶ 5m chemical hose
- Steel frame
- ▶ Battery leads with battery clips