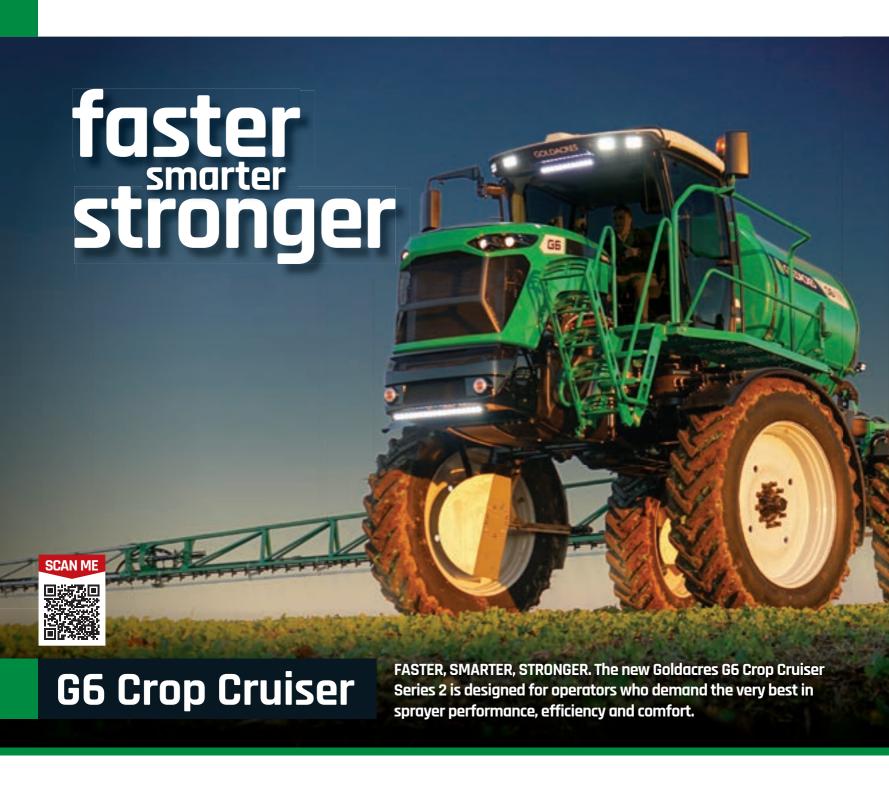

rim configuration.

Wheel tracks from 1.81m - 2.36m can be achieved by reversing the bolted rim and

disk to allow up to 16 track width variations. Tyre size 380/90R46.

| Wheel track | Offset |
|-------------|--------|
| 1810mm      | 130    |
| 1860mm      | 105    |
| 1926mm      | 72     |
| 1976mm      | 47     |

| Wheel track | Offset |
|-------------|--------|
| 1990mm      | 40     |
| 2020mm      | 25     |
| 2040mm      | 15     |
| 2070mm      | 0      |

| Wheel track | Offset |
|-------------|--------|
| 2106mm      | -18    |
| 2136mm      | -33    |
| 2156mm      | -43    |
| 2186mm      | -58    |
|             |        |

| Wheel track | Offset |
|-------------|--------|
| 2200mm      | -65    |
| 2250mm      | -90    |
| 2316mm      | -123   |
| 2366mm      | -148   |









### **G6 Crop Cruiser**

- ▶ 6000L product tank
- > 36-48m TriTech RivX boom
- 2 or 4 wheel full mechanical drive system
- > 225hp Cummins engine
- ▶ Allison 6 speed trans
- Lightest tare weight in class 11.6 tonne\*



### Mechanical advantage



There are numerous benefits with a mechanical drive sprayer. Less maintenance costs, less noise, significant fuel reduction, less heat generated, lower engine rpm, lower horsepower required, more torque at the wheels for a longer component life.

- Mechanical drive
- ▶ Light weight
- ▶ 2WD or 4WD
- ▶ Cummins 225hp engine
- ▶ 450L fuel tank
- ▶ 4 wheel disc brakes
- ▶ LSD provides superior traction
- ▶ 5 link suspension

### Smooth operator - TriTech RivX boom



### G-Hub - integrated system



A boom which bounces, sways or yaws deposits