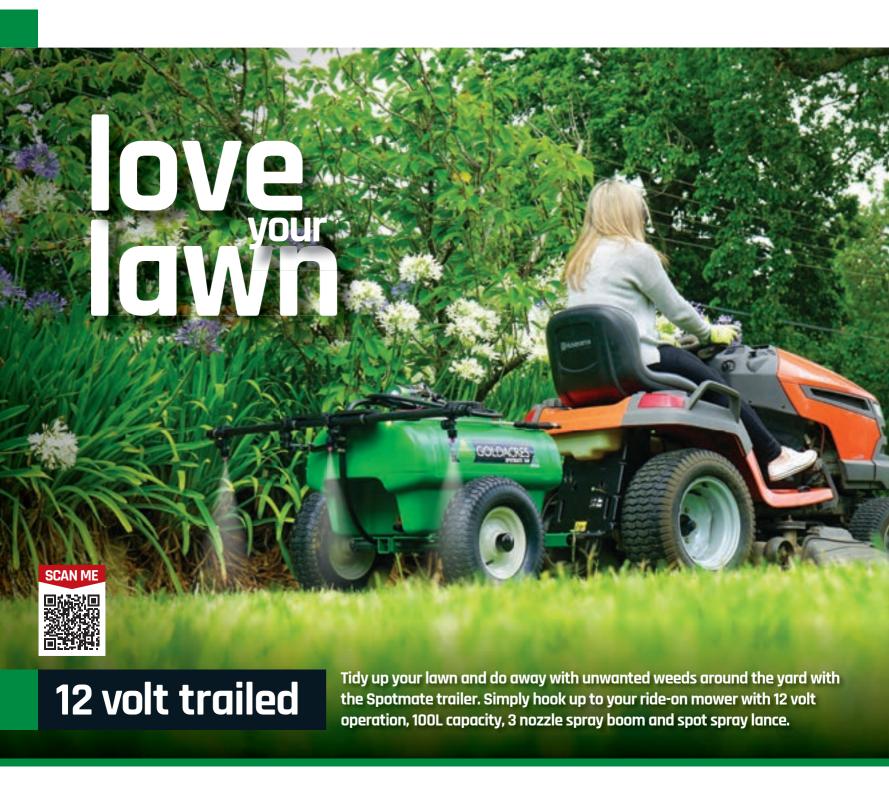

### **Spotmate**

Spotmate sprayers are extremely versatile, with an on demand 12 volt pump, great for spraying around the home or garden.

- ▶ 12v Shurflo 3.8 l/min 40 psi pump 50L
- ▶ 12v Shurflo 6.8 l/min 107 psi pump 100-200L
- ▶ Telescopic spray lance
- ▶ 4m hose
- ▶ Electrical leads with battery clips

### Dimensions & weight

50L - 660 L x 400 W x 340mm H - 7.5kg 100L - 750 L x 500 W x 500mm H - 12.5kg 200L - 1000 L x 700 W x 560mm H - 20.5kg