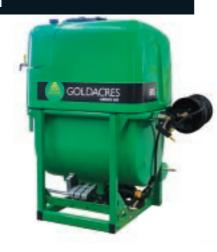

### 1000L - Electric control

- ▶ Zeta 70 l/min pto
- ▶ 3 way electric controller with pressure reg
- 30m hose reel with AA30 gunjet
- ▶ 23L hand wash tank
- Net weight less boom 265kg