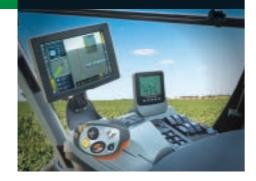

- TriTech RivX boom



### G-Hub - integrated system



A boom which bounces, sways or yaws deposits chemical unevenly on the target. This can result in weed escapes and may even contribute to resistant weeds.

- ► TriTech boom suspension controlling pitch, roll and yaw
- Multiple plumbing configurations and application technology available
- ▶ RivX design incorporates outer wings construction using a mixture of steel & aluminium sections with high strength structural rivet even greater stability & rigidity









### **G8 Super Cruiser**

- ▶ 8000L product tank
- > 36 to 48m TriTech boom
- ▶ 260hp Cummins engine
- ▶ Allison 6 speed trans
- ▶ 3m wheel track
- ▶ Lightest tare weight in class
  - 12 tonne\*
- Average fuel usage
   13.9L per hour<sup>^</sup>



### **ISOBus 16 sections**



### Tech up your sprayer









Goldacres sprayers have a range of boom options that will take your spraying efficiency to the next level.

- RapidFire / 3TS / 3TS Pro switching at the nozzle for quick on/off tiered section control.
- ▶ **RapidFlow** boom lines fully primed without spraying and return to tank.
- ▶ Raven Hawkeye Pulse width modulation (PWM) control with turn compensation for precise application.
- ▶ **Boom height control** Keeps the nozzles at the optimum height above the target without constant operator input.
- ▶ Weed detection Using high speed, high definition cameras and deep learning AI logic to determine what is a weed and what is not.



Full-time mechanical 4WD equates to up to a third of the fuel saving compared to some hydrostatic drive sprayers in the same si