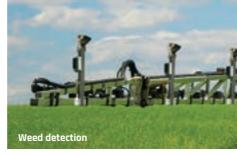

G-Hub - integrated system



A boom which bounces, sways or yaws deposits chemical unevenly on the target. This can result in weed escapes and may even contribute to resistant weeds.

- ► TriTech boom suspension controlling pitch, roll and yaw
- Multiple plumbing configurations and application technology available
- ▶ RivX design incorporates outer wings construction using a mixture of steel & aluminium sections with high strength structural rivet even greater stability & rigidity









### **G8 Super Cruiser**

- ▶ 8000L product tank
- > 36 to 48m TriTech boom
- ▶ 260hp Cummins engine
- ▶ Allison 6 speed trans
- ▶ 3m wheel track
- ▶ Lightest tare weight in class
  - 12 tonne\*
- Average fuel usage
   13.9L per hour<sup>^</sup>



### **ISOBus 16 sections**



### Tech up your sprayer









Goldacres sprayers have a range of boom options that will take your spraying efficiency to the next level.

- RapidFire / 3TS / 3TS Pro switching at the nozzle for quick on/off tiered section control.
- ▶ **RapidFlow** boom lines fully primed without spraying and return to tank.
- ▶ Raven Hawkeye Pulse width modulation (PWM) control with turn compensation for precise application.
- ▶ **Boom height control** Keeps the nozzles at the optimum height above the target without constant operator input.
- ▶ Weed detection Using high speed, high definition cameras and deep learning AI logic to determine what is a weed and what is not.



Full-time mechanical 4WD equates to up to a third of the fuel saving compared to some hydrostatic drive sprayers in the same situation.

Turn the Goldacres