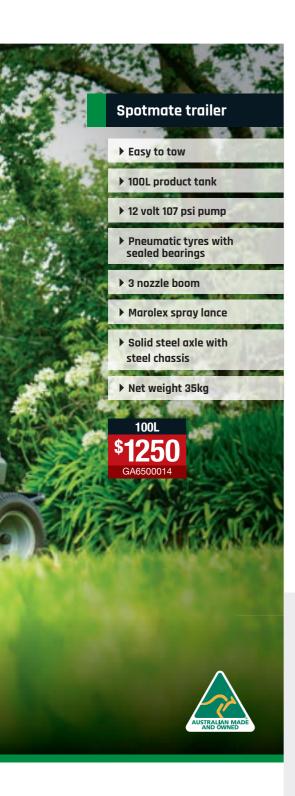

### **Spotmate**

Spotmate sprayers are extremely versatile, with an on demand 12 volt pump, great for spraying around the home or garden.

- ▶ 12v Shurflo 3.8 l/min 40 psi pump 50L
- ▶ 12v Shurflo 6.8 l/min 107 psi pump 100-200L
- ▶ Telescopic spray lance
- ▶ 4m hose
- ▶ Electrical leads with battery clips

### Dimensions & weight

50L - 660 L x 400 W x 340mm H - 7.5kg 100L - 750 L x 500 W x 500mm H - 12.5kg 200L - 1000 L x 700 W x 560mm H - 20.5kg