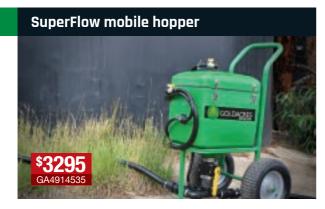

6 diaphragms

### Zeta <u>260</u>



Diaphragm kits consist of side diaphragms and air diaphragm where applicable.

| Suits Pump          | Part No:     | Price |
|---------------------|--------------|-------|
| DELTA /<br>KAPPA 40 | GA5023870-SK | \$115 |
| ZETA 85             | GA5077797    | \$132 |
| RO121/130           | GA5077789    | \$295 |
| ZETA 140            | GA5077789    | \$295 |
| RO160               | GA5077791    | \$378 |
| ZETA 170            | GA5077791    | \$378 |
| RO250               | GA5077793    | \$509 |
| ZETA 260            | GA5077793    | \$509 |
| ZETA 300            | GA5077793    | \$509 |



Drive shown fitted to pto pump

- Suits 4400 / 4070 Raven controller and PTO pump
- **\$2657**
- ▶ Suits SCS440 / 450 Raven controller and PTO drive pump











# The SuperFlow Mobile Hopper is an alternative method of transferring chemical into the main spray tank.

- ▶ 60L hopper capacity
- Dry chemical friendly Atrazine & Simazine
- ▶ Approx 50 I/min induction when using a 50 psi pump (suitable for most fire pumps 11/2" or larger).
- ▶ Drum rinse nozzle
- ▶ Anti-aeration mixing jet
- Volume indicator

- ▶ Fully sealed lid
- Sturdy welded frame
- ▶ 8" (390mm OD) pneumatic tyres
- ▶ Heavy duty 1" axle and bearings
- ▶ 5m suction and 2m induction hose
- ▶ Camlocks for rapid fitting

### Dimensions

779 L x 670 W x 1145mm H











The ultimate in mixing and transferring chemicals is the 800L Batchmate. Standalone batching system allows chemicals to be premixed easily, safely and quickly ready for transfer into the sprayer.

- ▶ 800L tank capa