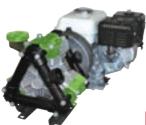

12 | ENGINE DRIVEN TRAYMOUNT All booms are fitted with 02 size nozzles.

Heavy duty, versatile ute or trailer mounted high pressure sprayers designed for small booms or spot spraying.

- ▶ Honda GX200 engine
- ► 40 l/min diaphragm high pressure pump
- ▶ 30m hose reel
- ► Adjustable pistol grip gun