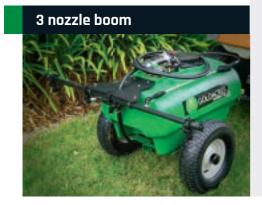

### 3 & 5 nozzle boom

- ► Spray wider areas such as driveways, paths or lawn.
- ▶ Suits all Marolex sprayers.
- ▶ Adapter required for Squirt.

3 nozzle \$45 GA5021820 5 nozzle \$70 GA5021825 \$15 GA5023690