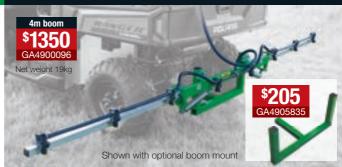

# **Compact booms**

For more boom information refer to pages 20-23.

Shown with optional 4m boom

▶ Electric boom control refer page 21. Boom information pages 20-23.

6 | ENGINE DRIVEN TRAILING All booms are fitted with 02 size nozzles.

### Suitable booms

RHS construction with non-drip nozzle bodies, stainless nozzle brackets and breakaway wings. For more info refer to page 22.

Manual folding boom with Twinlink suspension allows the boom to float over the roughest terrain, keeping the boom level. For more info refer to page 22.