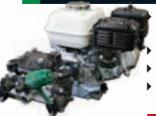

- ▶ 400L product tank
- ▶ Honda GX120 petrol engine
- ▶ 20 I/min Udor diaphragm pump
- ▶ 30m hose reel and pistol grip gunjet with adjustable nozzle
- ▶ 14" wheels with mudguards & flaps
- ▶ Adjustable 50mm tow hitch
- ▶ Low centre of gravity for greater stability
- Leaf suspension
- ▶ Net weight 235kg

- ▶ 600L product tank
- ▶ Honda GX120 petrol engine
- ▶ 20 I/min Udor diaphragm pump
- ▶ 30m hose reel and pistol grip gunjet with adjustable nozzle
- ▶ Adjustable 50mm tow hitch
- ▶ 14" wheels with plastic mudguards
- ▶ Low centre of gravity for greater stability
- Leaf suspension
- ▶ Net weight 250kg