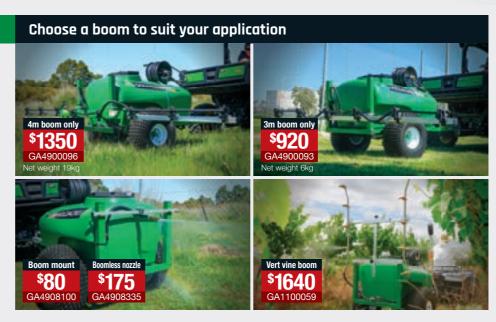

# **Compact booms**

For more boom information refer to pages 20-23.

Shown with optional 4m boom

▶ Electric boom control refer page 21. Boom information pages 20-23.

6 | ENGINE DRIVEN TRAILING All booms are fitted with 02 size nozzles.

### Suitable booms

RHS construction with non-drip nozzle bodies, stainless nozzle brackets and breakaway wings. For more info refer to page 22.

Manual folding boom with Twinlink suspension allows the boom to float over the roughest terrain, keeping the boom level. For more info refer to page 22.