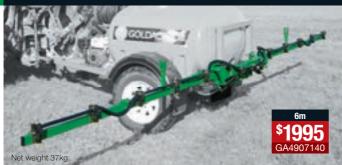

### 10 & 12m Crossover Twinlink boom

This manual folding boom with twinlink suspension allows the boom to float over the roughest terrain, keeping the boom level. For more info refer to: **goldacres.com.au/manualbooms** 

### 12m Twinlink boom

Boom with twinlink suspension allows the boom to float over the roughest terrain, keeping the boom level.