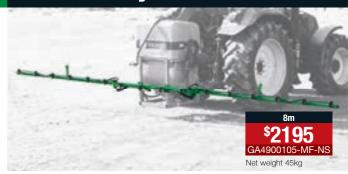

Hydraulic sequential folding of six wing sections. Operate at multiple spray widths. The boom can be also operated as a single sided unit. For more info refer to: **goldacres.com.au** 