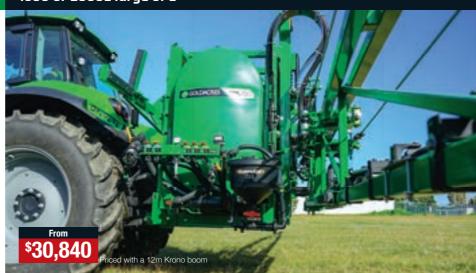

### 1500 or 2000L large 3PL

The versatility of the large 3PL has meant it has found homes in cereal, cotton & horticulture areas right across Australia.

- ▶ 1500 or 2000L product tank
- ▶ 100L rinse water tank
- ▶ 1 x suction, 2 x pressure filters
- ▶ 3 way electric controller
- ➤ Zeta 170 l/min pto diaphragm pump
- ▶ Cat 3 linkage points
- Intuitive sprayer control system
- ▶ Robust full RHS frame

### Booms

- ▶ 12 or 15m Krono
- ▶ 12-24m Delta
- ▶ 24 or 28m TriTech