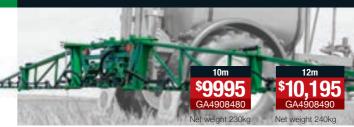

### 10 & 12m Crossover Twinlink boom

This manual folding boom with twinlink suspension allows the boom to float over the roughest terrain, keeping the boom level. For more info refer to: **goldacres.com.au/manualbooms** 