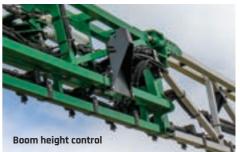

- integrated system



A boom which bounces, sways or yaws deposits chemical unevenly on the target. This can result in weed escapes and may even contribute to resistant weeds.

- ► TriTech boom suspension controlling pitch, roll and yaw
- Multiple plumbing configurations and application technology available
- ▶ RivX design incorporates outer wings construction using a mixture of steel & aluminium sections with high strength structural rivet even greater stability & rigidity









### **G8 Super Cruiser**

- ▶ 8000L product tank
- > 36 to 48m TriTech boom
- ▶ 260hp Cummins engine
- ▶ Allison 6 speed trans
- ▶ 3m wheel track
- ▶ Lightest tare weight in class
  - 12 tonne\*
- Average fuel usage
   13.9L per hour<sup>^</sup>



### **ISOBus 16 sections**



### Tech up your sprayer









Goldacres sprayers have a range of boom options that will take your spraying efficiency to the next level.

- RapidFire / 3TS / 3TS Pro switching at the nozzle for quick on/off tiered section control.
- ▶ **RapidFlow** boom lines fully primed without spraying and return to tank.
- ▶ Raven Hawkeye Pulse width modulation (PWM) control with turn compensation for precise application.
- ▶ **Boom height control** Keeps the nozzles at the optimum height above the target without constant operator input.
- ▶ Weed detection Using high speed, high definition cameras and deep learning AI logic to determine what is a weed and what is not.



Full-time mechanical 4WD equates to up to a third of the fuel saving compared to some hydrostatic drive sprayers in the same situation.

Turn the Goldacres mecha