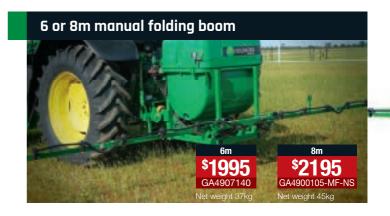

### 10m Crossfold manual folding boom

RHS construction with non-drip nozzle bodies, stainless nozzle brackets and breakaway wings.

For more info refer to: goldacres.com.au/manualbooms