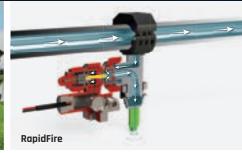

Hub - integrated system



A boom which bounces, sways or yaws deposits chemical unevenly on the target. This can result in weed escapes and may even contribute to resistant weeds.

- ► TriTech boom suspension controlling pitch, roll and yaw
- Multiple plumbing configurations and application technology available
- ▶ RivX design incorporates outer wings construction using a mixture of steel & aluminium sections with high strength structural rivet even greater stability & rigidity









### **G8 Super Cruiser**

- ▶ 8000L product tank
- > 36 to 48m TriTech boom
- ▶ 260hp Cummins engine
- ▶ Allison 6 speed trans
- ▶ 3m wheel track
- ▶ Lightest tare weight in class
  - 12 tonne\*
- Average fuel usage
   13.9L per hour<sup>^</sup>



### **ISOBus 16 sections**



### Tech up your sprayer









Goldacres sprayers have a range of boom options that will take your spraying efficiency to the next level.

- RapidFire / 3TS / 3TS Pro switching at the nozzle for quick on/off tiered section control.
- ▶ **RapidFlow** boom lines fully primed without spraying and return to tank.
- ▶ Raven Hawkeye Pulse width modulation (PWM) control with turn compensation for precise application.
- ▶ **Boom height control** Keeps the nozzles at the optimum height above the target without constant operator input.
- ▶ Weed detection Using high speed, high definition cameras and deep learning AI logic to determine what is a weed and what is not.



Full-time mechanical 4WD equates to up to a third of the fuel saving compared to some hydrostatic drive sprayers in the same situation.

Turn the Goldacres m