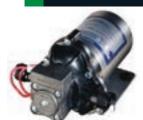

### **Spotmate**

Spotmate sprayers are extremely versatile, with an on demand 12 volt pump, great for spraying around the home or garden.

- ▶ 12v Shurflo 3.8 l/min 40 psi pump 50L
- ▶ 12v Shurflo 6.8 l/min 107 psi pump 100-200L
- ▶ Telescopic spray lance
- ▶ 4m hose
- ▶ Electrical leads with battery clips