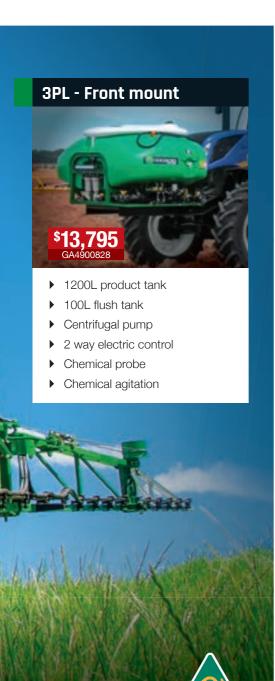

### 1200L medium 3PL

For farmers or contractors looking for a higher capacity 3PL with larger tank volumes and wider booms the medium 3PL range has you covered.

- ▶ 1200L product tank
- ▶ 45L flush tank
- ➤ Zeta 140 l/min pto diaphragm pump
- ▶ 3 way electric controller
- Venturi chemical probe
- ► Suction filter with 2 x pressure filters
- ▶ 23L hand wash tank
- Optional hose and gun