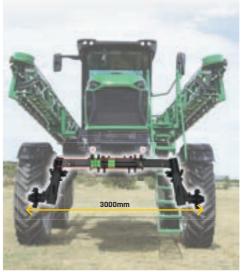

pension controlling pitch, roll and yaw
- Multiple plumbing configurations and application technology available
- ▶ Trussed mild steel inner wing and
- lightweight aluminium outer wing construction
- ► The boom parallelogram lift provides 1600mm of boom height adjustment

# **Prairie Pro boom options**

### RapidFire / RapidFlow



### **Raven RCM 16 sections**



### **Weed detection**



### **Boom height control**



For more information on boom options refer to: goldacres.com.au/boomoptions









# **G4 Crop Cruiser** ▶ 4000L product tank > 24 to 36m TriTech boom ▶ 2 or 4 wheel mechanical drive system ▶ 165hp Cummins engine Allison 5 speed transmission ▶ Hydraulic or manual track width adjustment ▶ Light tare weight 9.4 tonne\*

# Superior comfort

### Hydraulic adjustable track





# An optional hydraulically adjustable axle providing a true 2000 to 3000mm wheel track.

Hydraulic track adjustment can be done on the move with a push of a button. Cylinders located inside the front and rear axles control the track width. Power is transferred to the rear wheels via multistage extendable drive shafts coupled to the droplegs to get the power to the ground.

### Tight headlands, no worries



|                      | Axle type    | Tyre size  | Turning radius* |  |  |
|----------------------|--------------|------------|-----------------|--|--|
| Under die adinatable | 2000 2000    |            | 5000mm @2m^     |  |  |
| Hydraulic adjustable | 2000-3000mm  |            | 4800mm @3m^     |  |  |
| Fixed                | 2WD 3000mm   |            | 5800mm          |  |  |
|