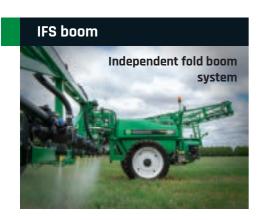

| Axle type    | Tyre size  | Turning radius* |  |  |
|----------------------|--------------|------------|-----------------|--|--|
| Under die adinatable | 2000 2000    |            | 5000mm @2m^     |  |  |
| Hydraulic adjustable | 2000-3000mm  |            | 4800mm @3m^     |  |  |
| Fixed                | 2WD 3000mm   |            | 5800mm          |  |  |
| wide                 | 4WD 3000mm   | 380/80 R46 | 5800mm          |  |  |
| Fixed<br>narrow      | 2WD 2000mm   | 300/00 N40 | 5900mm          |  |  |
| Many of all at all a | 0000 4000    |            | 4400mm @3m^     |  |  |
| Manual adjustable    | 3000-4000mmm |            | 4200mm @4m^     |  |  |

<sup>\*</sup>Inside tyre measurement. ^Track setting









\*Weight may vary according to sprayer specifications.





At the heart of the system is a single high capacity variable displacement hydraulic pump and motor. These two components form the hydrostatic part of the drive system and allow the operator to adjust the sprayer speed in smooth infinite amounts. In

addition, the on-board computer adjusts the engine rpm to precisely match the required speed setting.

The result is fuel usage averages as low as 14 l/hr and reduced cabin noise.



Designed to suit many Rowcrop applications the G4V sprayers feature track width adjustment by changing the dish and rim configuration.

Wheel tracks from 1.81m - 2.36m can be achieved by reversing the bolted rim and

disk to allow up to 16 track width variations. Tyre size 380/90R46.

| Wheel track | Offset |
|-------------|--------|
| 1810mm      | 130    |
|