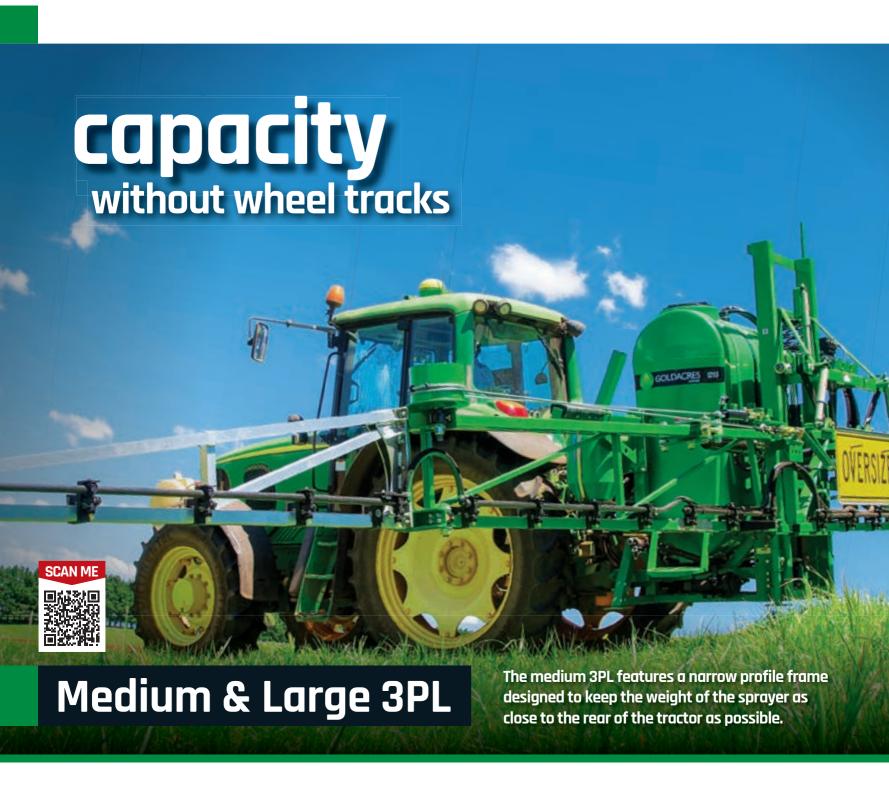

### 1200L medium 3PL

For farmers or contractors looking for a higher capacity 3PL with larger tank volumes and wider booms the medium 3PL range has you covered.

- ▶ 1200L product tank
- ▶ 45L flush tank
- ➤ Zeta 140 l/min pto diaphragm pump
- ▶ 3 way electric controller
- Venturi chemical probe
- ► Suction filter with 2 x pressure filters
- ▶ 23L hand wash tank
- Optional hose and gun

### Booms

- ▶ 10 or 12m Crossover
- ▶ 12 or 15m Krono
- ▶ 12, 15 or 18m Delta

### 1500 or 2000L large 3PL

The versatility of the large 3PL has meant it has found homes in cereal, cotton & horticulture areas right across Australia.

- ▶ 1500 or 2000L product tank
- ▶ 100L rinse water tank
- ▶ 1 x suction, 2 x pressure filters
- ▶ 3 way electric controller
- ➤ Zeta 170 l/min pto diaphragm pump
- ▶ Cat 3 linkage points
- Intuitive sprayer control system
- ▶ Robust full RHS frame

### Booms

- ▶ 12 or 15m Krono
- ▶ 12-24m Delta
- ▶ 24 or 28m TriTech