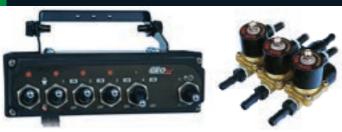

### 3 section electric solenoid kit

- ▶ Plumbing assembly three 1/2" solenoid valves.
- ▶ Switch box section control master on / off.
- ▶ 5m electrical harness.