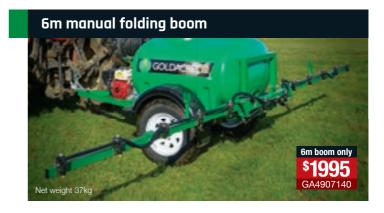

# **Compact booms**

For more boom information refer to pages 20-23.

Shown with optional 4m boom

▶ Electric boom control refer page 21. Boom information pages 20-23.

6 | ENGINE DRIVEN TRAILING All booms are fitted with 02 size nozzles.

### Suitable booms

RHS construction with non-drip nozzle bodies, stainless nozzle brackets and breakaway wings. For more info refer to page 22.

Manual folding boom with Twinlink suspension allows the boom to float over the roughest terrain, keeping the boom level. For more info refer to page 22.