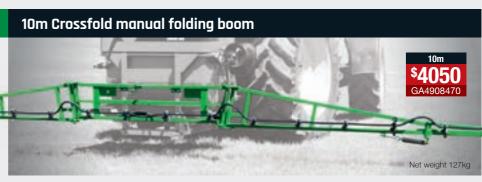

### 10m Crossfold manual folding boom

RHS construction with non-drip nozzle bodies, stainless nozzle brackets and breakaway wings.

For more info refer to: goldacres.com.au/manualbooms