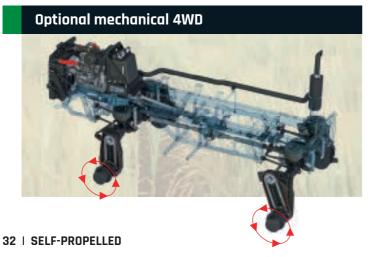

p (260 l/min optional)
- ▶ 400L rinse tank

- ▶ Raven SCS450 rate controller
- ▶ 18.4 x 38 tyres
- ▶ Optional airbag suspension

















The TriTech suspension system has been developed to provide you with the best boom ride possible and assist in accurate application.

- TriTech boom suspension controlling pitch, roll and yaw
- Multiple plumbing configurations and application technology available
- ▶ Trussed mild steel inner wing and
- lightweight aluminium outer wing construction
- ► The boom parallelogram lift provides 1600mm of boom height adjustment

# **Prairie Pro boom options**

### RapidFire / RapidFlow



### **Raven RCM 16 sections**



### **Weed detection**



### **Boom height control**



For more information on boom options refer to: goldacres.com.au/boomoptions









# **G4 Crop Cruiser** ▶ 4000L product tank > 24 to 36m TriTech boom ▶ 2 or 4 wheel mechanical drive system ▶ 165hp Cummins engine Allison 5 speed transmission ▶ Hydraulic or manual track width adjustment ▶ Light tare weight 9.4 tonne\*

# Superior comfort

### Hydraulic adjustable track





# An optional hydraulically adjustable axle providing a true 2000 to 3000mm wheel track.

Hydraulic track adjustment can be done on the move with a push of a button. Cylinders located inside the front and rear axles control the track width. Power is transferred to the rear wheels via multistage extendable drive shafts coupled to the droplegs to get the power to the ground.

### Tight headlands, no worries



|                      | Axle type    | Tyre size  | Turning radius* |  |  |
|-----------