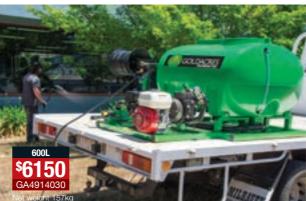

- ▶ 600L product tank
- ▶ Honda GX120 petrol engine
- ▶ 20 I/min Udor diaphragm pump
- ▶ 30m hose reel and pistol grip gunjet with adjustable nozzle
- ▶ Adjustable 50mm tow hitch
- ▶ 14" wheels with plastic mudguards
- ▶ Low centre of gravity for greater stability
- Leaf suspension
- ▶ Net weight 250kg