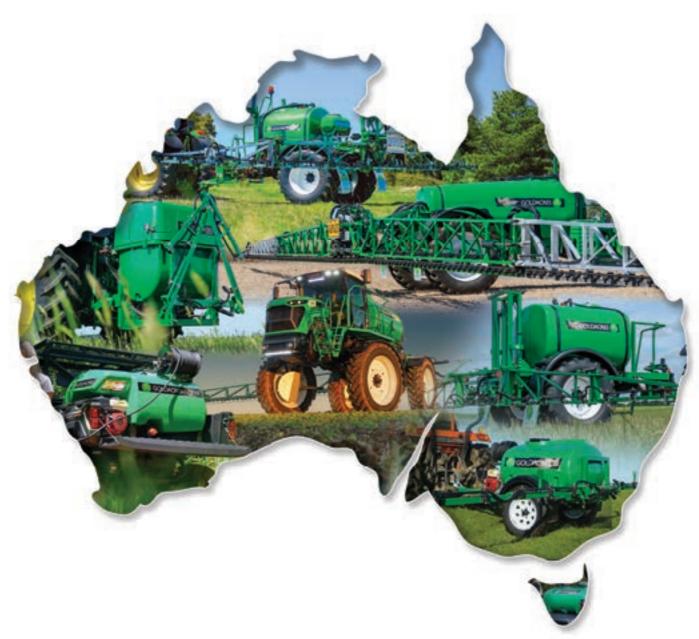

# Built just down the road.



2021 COMPLETE SPRAYER RANGE









### Pink or black Bucket hat



Black - S/M GA5072680

- L/XL GA5072685 Pink - L/XL GA9500032 Two colors







### 3 & 5 nozzle boom



- ► Spray wider areas such as driveways, paths or lawn.
- ▶ Suits all Marolex sprayers.
- ▶ Adapter required for Squirt.

3 nozzle \$45 GA5021820 5 nozzle \$70 GA5021825 \$15 GA5023690

### Telescopic lance



- ▶ 85-135cm telescopic lance or
- ▶ 150-300cm telescopic lance
- ► GA5023885-SK suits Squirt & 12v sprayers

**85-135cm \$35** GA5060955 **150-300cm \$45** GA5060960 **85-135cm \$53** GA5023885-SK

### Drift guard



Compatible with Marolex Hobby and Industry sprayers.







\* Up to 6 hours continuous use



With the mini sprayer, you can handle the daily care of potted plants.