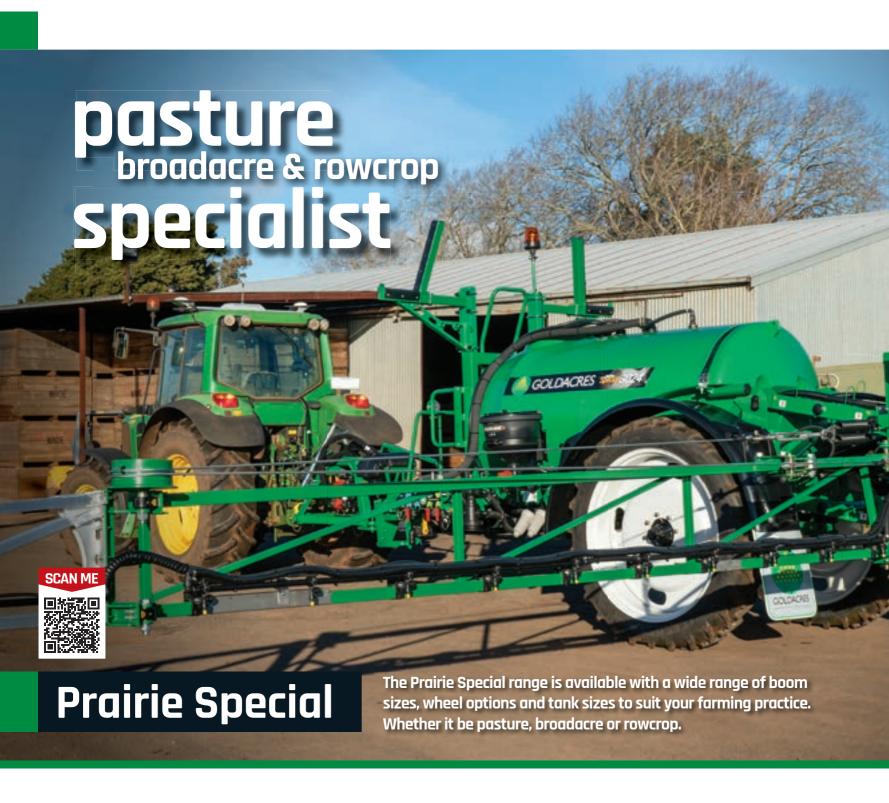

uri with chemical induction probe
- ► Twin tank lids for easy cleaning and loading
- ▶ Drumbuster for rapid loading of drums
- ▶ 3" camlock main fill and delivery points
- ▶ 23L hand wash tank with soap dispenser
- ▶ Net weight 250 kg

### Dimensions

1520 L x 1670 W x 1200mm H



### **Shurflo AgRunner**

Portable, flexible and extremely versatile, the 12 volt 40 l/min AG Runner is ideal for the transfer of chemical into your sprayer.

- ▶ 12v 40 l/min open flow
- ▶ 6m cable, alligator clips and inline fuse electronic flow metre
- ▶ 1" NPT x 3.5m EPDM discharge hose with ball valve/spout



- ► 1" NPT x 3.5m EPDM inlet hose with 1" elbow/ball valve/fitting assembly
- ▶ GA2000030 Pump only **\$1100**
- ▶ GA2000031 Flow meter **\$610**
- ► GA2000032 2" female NPT to 1" female NPT **\$50**











### 3 way boom suspension



### Prairie Special 2500 & 3000L



The small frame Prairie Special is a fully featured sprayer efficiently packaged in a layout to suit pasture, horticultural and dry-land cropping applications.

### 2500L model

- ▶ 12 to 24m Delta booms
- ▶ 140 l/min pto diaphragm pump
- ▶ 3 way electric control (Raven SCS450 opt)
- ▶ 100L rinse tank
- ▶ 14.9 x 24 tyres

### 3000L model

- ▶ 18 to 24m Delta booms
- ▶ 170 l/min pto diaphragm pump
- ▶ Raven SCS450 rate controller
- ▶ 180L rinse tank
- ▶ 16.9 x 34 tyres

### Prairie Special 4000-6500L



The large frame Prairie Special is for operators looking for extra capacity, No 1 boom ride and bullet proof reliability. Built on the strongest trailing sprayer platform.

- ▶ 4000, 5000 & 6500L tank capacities
- Del