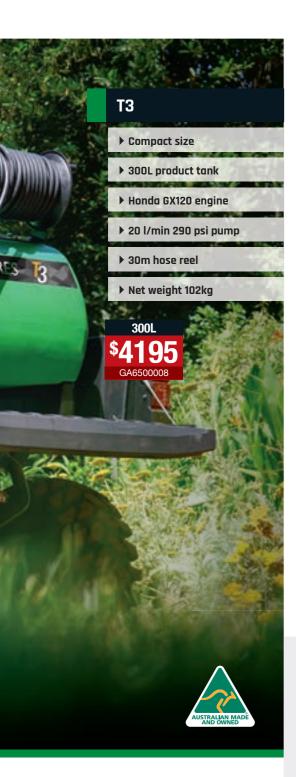

# **T3 dimensions**

# Built to fit in the back of UTV's HELESS 1168mm W 765mm W