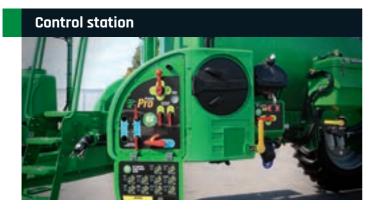

ultural and dry-land cropping applications.

### 2500L model

- ▶ 12 to 24m Delta booms
- ▶ 140 l/min pto diaphragm pump
- ▶ 3 way electric control (Raven SCS450 opt)
- ▶ 100L rinse tank
- ▶ 14.9 x 24 tyres

### 3000L model

- ▶ 18 to 24m Delta booms
- ▶ 170 l/min pto diaphragm pump
- ▶ Raven SCS450 rate controller
- ▶ 180L rinse tank
- ▶ 16.9 x 34 tyres

### Prairie Special 4000-6500L



The large frame Prairie Special is for operators looking for extra capacity, No 1 boom ride and bullet proof reliability. Built on the strongest trailing sprayer platform.

- ▶ 4000, 5000 & 6500L tank capacities
- Delta or TriTech boom width ranging 18 to 36m
- ▶ 170 l/min pump (260 l/min optional)
- ▶ 400L rinse tank

- ▶ Raven SCS450 rate controller
- ▶ 18.4 x 38 tyres
- ▶ Optional airbag suspension

















The TriTech suspension system has been developed to provide you with the best boom ride possible and assist in accurate application.

- TriTech boom suspension controlling pitch, roll and yaw
- Multiple plumbing configurations and application technology available
- ▶ Trussed mild steel inner wing and
- lightweight aluminium outer wing construction
- ► The boom parallelogram lift provides 1600mm of boom height adjustment

# **Prairie Pro boom options**

### RapidFire / RapidFlow



### **Raven RCM 16 sections**



### **Weed detection**



### **Boom height control**



For more information on boom options refer to: goldacres.com.au/boomoptions









# **G4 Crop Cruiser** ▶ 4000L product tank > 24 to 36m TriTech boom ▶ 2 or 4 wheel mechanical drive system ▶ 165hp Cummins en