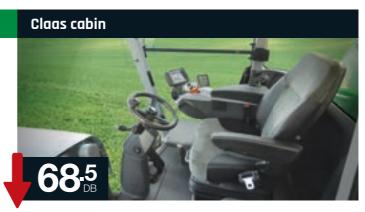

, lower horsepower required, more torque at the wheels for a longer component life.

- Mechanical drive
- ▶ Light weight
- ▶ 2WD or 4WD
- ▶ Cummins 225hp engine
- ▶ 450L fuel tank
- ▶ 4 wheel disc brakes
- ▶ LSD provides superior traction
- ▶ 5 link suspension

### Smooth operator - TriTech RivX boom



### G-Hub - integrated system



A boom which bounces, sways or yaws deposits chemical unevenly on the target. This can result in weed escapes and may even contribute to resistant weeds.

- ► TriTech boom suspension controlling pitch, roll and yaw
- Multiple plumbing configurations and application technology available
- ▶ RivX design incorporates outer wings construction using a mixture of steel & aluminium sections with high strength structural rivet even greater stability & rigidity









### **G8 Super Cruiser**

- ▶ 8000L product tank
- > 36 to 48m TriTech boom
- ▶ 260hp Cummins engine
- ▶ Allison 6 speed trans
- ▶ 3m wheel track
- ▶ Lightest tare weight in class
  - 12 tonne\*
- Average fuel usage
   13.9L per hour<sup>^</sup>



### **ISOBus 16 sections**



### Tech up your sprayer









Goldacres sprayers have a range of boom options that will take your spraying efficiency to the next level.

- RapidFire / 3TS / 3TS Pro switching at the nozzle for quick on/off tiered section control.
- ▶ **RapidFlow** boom lines fully primed without spraying and return to tank.
- ▶ Raven Hawkeye Pulse width modulation (PWM) control with turn compensation for precise application.
- ▶ **Boom height control** Keeps the nozzles at the optimum height above the target without constan