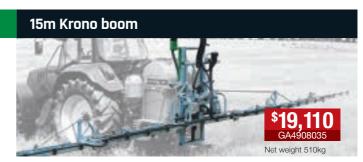

### 12m Twinlink boom

Boom with twinlink suspension allows the boom to float over the roughest terrain, keeping the boom level.