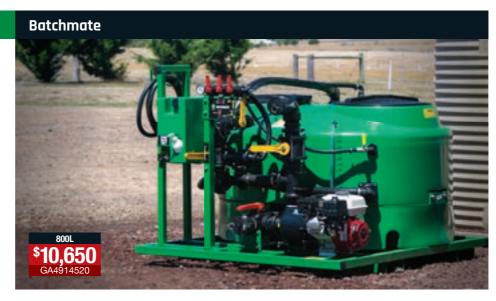

\$509 |
| ZETA 300            | GA5077793    | \$509 |



Drive shown fitted to pto pump

- Suits 4400 / 4070 Raven controller and PTO pump
- **\$2657**
- ▶ Suits SCS440 / 450 Raven controller and PTO drive pump











# The SuperFlow Mobile Hopper is an alternative method of transferring chemical into the main spray tank.

- ▶ 60L hopper capacity
- Dry chemical friendly Atrazine & Simazine
- ▶ Approx 50 I/min induction when using a 50 psi pump (suitable for most fire pumps 11/2" or larger).
- ▶ Drum rinse nozzle
- ▶ Anti-aeration mixing jet
- Volume indicator

- ▶ Fully sealed lid
- Sturdy welded frame
- ▶ 8" (390mm OD) pneumatic tyres
- ▶ Heavy duty 1" axle and bearings
- ▶ 5m suction and 2m induction hose
- ▶ Camlocks for rapid fitting

### Dimensions

779 L x 670 W x 1145mm H











The ultimate in mixing and transferring chemicals is the 800L Batchmate. Standalone batching system allows chemicals to be premixed easily, safely and quickly ready for transfer into the sprayer.

- ▶ 800L tank capacity
- ➤ Open flow pump capacity 610 I/min ➤ High capacity venturi with chemical induction probe
- ► Twin tank lids for easy cleaning and loading
- ▶ Drumbuster for rapid loading of drums
- ▶ 3" camlock main fill and delivery points
- ▶ 23L hand wash tank with soap dispenser
- ▶ Net weight 250 kg

### Dimensions

1520 L x 1670 W x 1200mm H



### **Shurflo AgRunner**

Portable, flexible and extremely versatile, the 12 volt 40 l/min AG Runner is ideal for the transfer of chemical into your sprayer.

- ▶ 12v 40 l/min open flow
- ▶ 6m cable, alligator clips and inline fuse el