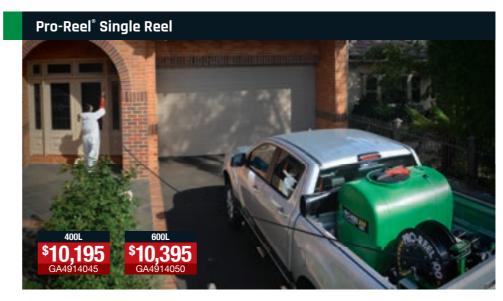

### TeeJet AA43

- ▶ Tough construction
- ▶ Up to 200psi
- ▶ 1/2" female inlet

Compact 400L unit with dimensions to fit most popular twin cab utes, for a big capacity choose the 600L with 100m hose with Pro-Reel® auto rewind.

- ▶ 400 or 600L product tank
- ▶ Honda GX200 engine
- ▶ Manual 3 way controller
- ▶ 100m 12 volt Pro-Reel® remote rewind hose reel
- ▶ Udor 40 I/min 40 bar twin
- diaphragm pump
- ► Remote engine shut-off (200m range)
- ▶ Turbo 400 spray gun
- ▶ Power cable kit included
- ▶ Optional forklift legs

### Dimensions & weights

400L - 1390 L x 1030 W x 885mm H - 178kg

600L - 2087 L x 1400 W x 835mm H - 230kg

Spray your own way with twin 100m Pro-Reels, 2 channel remote control, larger capacity tanks for greater range.