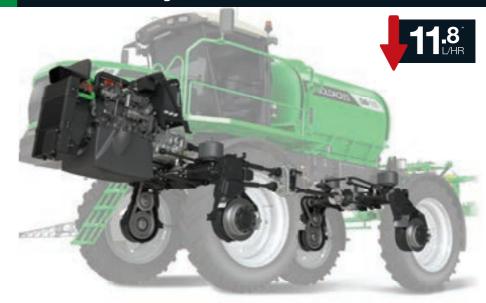

| 105    |
| 1926mm      | 72     |
| 1976mm      | 47     |

| Wheel track | Offset |
|-------------|--------|
| 1990mm      | 40     |
| 2020mm      | 25     |
| 2040mm      | 15     |
| 2070mm      | 0      |

| Wheel track | Offset |
|-------------|--------|
| 2106mm      | -18    |
| 2136mm      | -33    |
| 2156mm      | -43    |
| 2186mm      | -58    |
|             |        |

| Wheel track | Offset |
|-------------|--------|
| 2200mm      | -65    |
| 2250mm      | -90    |
| 2316mm      | -123   |
| 2366mm      | -148   |









### **G6 Crop Cruiser**

- ▶ 6000L product tank
- > 36-48m TriTech RivX boom
- 2 or 4 wheel full mechanical drive system
- > 225hp Cummins engine
- ▶ Allison 6 speed trans
- Lightest tare weight in class 11.6 tonne\*



### Mechanical advantage



There are numerous benefits with a mechanical drive sprayer. Less maintenance costs, less noise, significant fuel reduction, less heat generated, lower engine rpm, lower horsepower required, more torque at the wheels for a longer component life.

- Mechanical drive
- ▶ Light weight
- ▶ 2WD or 4WD
- ▶ Cummins 225hp engine
- ▶ 450L fuel tank
- ▶ 4 wheel disc brakes
- ▶ LSD provides superior traction
- ▶ 5 link suspension

### Smooth operator - TriTech RivX boom



### G-Hub - integrated system



A boom which bounces, sways or yaws deposits chemical unevenly on the target. This can result in weed escapes and may even contribute to resistant weeds.

- ► TriTech boom suspension controlling pitch, roll and yaw
- Multiple plumbing configurations and application technology available
- ▶ RivX de