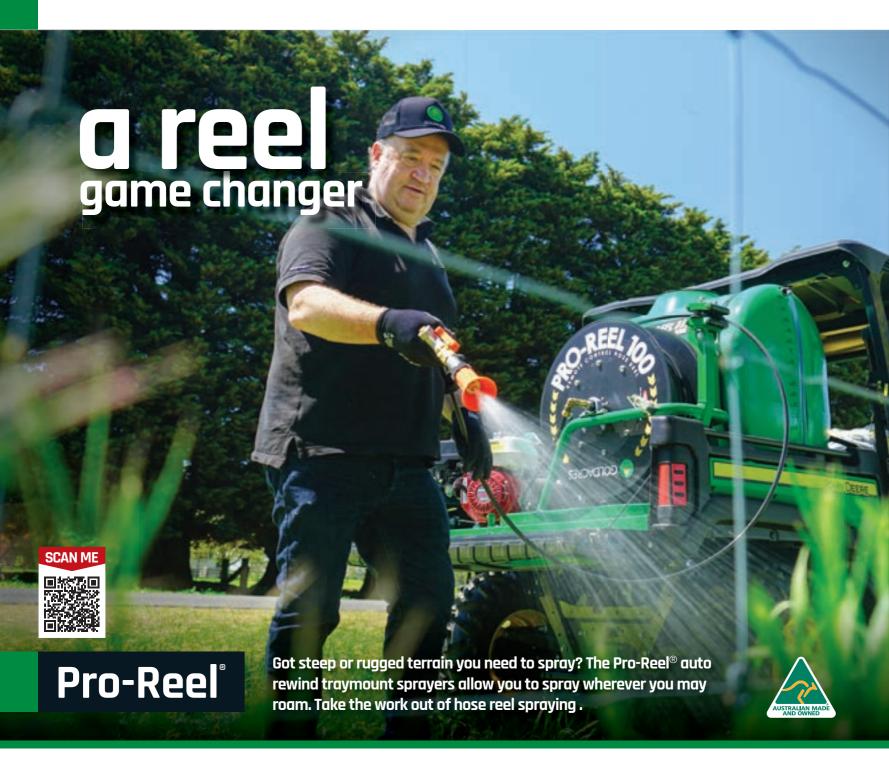

### TeeJet AA43

- ▶ Tough construction
- ▶ Up to 200psi
- ▶ 1/2" female inlet

Compact 400L unit with dimensions to fit most popular twin cab utes, for a big capacity choose the 600L with 100m hose with Pro-Reel® auto rewind.

- ▶ 400 or 600L product tank
- ▶ Honda GX200 engine
- ▶ Manual 3 way controller
- ▶ 100m 12 volt Pro-Reel® remote rewind hose reel
- ▶ Udor 40 I/min 40 bar twin
- diaphragm pump
- ► Remote engine shut-off (200m range)
- ▶ Turbo 400 spray gun
- ▶ Power cable kit included
- ▶ Optional forklift legs