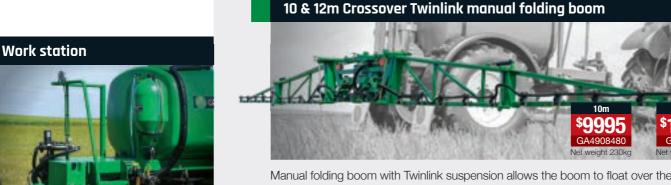

### 10 & 12m Crossover Twinlink boom

This manual folding boom with twinlink suspension allows the boom to float over the roughest terrain, keeping the boom level. For more info refer to: **goldacres.com.au/manualbooms** 