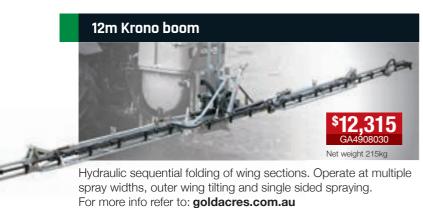

Hydraulic sequential folding of six wing sections. Operate at multiple spray widths. The boom can be also operated as a single sided unit. For more info refer to: **goldacres.com.au** 