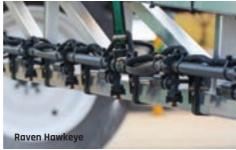

b - integrated system



A boom which bounces, sways or yaws deposits chemical unevenly on the target. This can result in weed escapes and may even contribute to resistant weeds.

- ► TriTech boom suspension controlling pitch, roll and yaw
- Multiple plumbing configurations and application technology available
- ▶ RivX design incorporates outer wings construction using a mixture of steel & aluminium sections with high strength structural rivet even greater stability & rigidity









### **G8 Super Cruiser**

- ▶ 8000L product tank
- > 36 to 48m TriTech boom
- ▶ 260hp Cummins engine
- ▶ Allison 6 speed trans
- ▶ 3m wheel track
- ▶ Lightest tare weight in class
  - 12 tonne\*
- Average fuel usage
   13.9L per hour<sup>^</sup>



### **ISOBus 16 sections**



### Tech up your sprayer









Goldacres sprayers have a range of boom options that will take your spraying efficiency to the next level.

- RapidFire / 3TS / 3TS Pro switching at the nozzle for quick on/off tiered section control.
- ▶ **RapidFlow** boom lines fully primed without spraying and return to tank.
- ▶ Raven Hawkeye Pulse width modulation (PWM) control with turn compensation for precise application.
- ▶ **Boom height control** Keeps the nozzles at the optimum height above the target without constant operator input.
- ▶ Weed detection Using high speed, high definition cameras and deep learning AI logic to determine what is a weed and what is not.



Full-time mechanical 4WD equates to up to a third of the fuel saving compared to some hydrostatic drive sprayers in the same situation.

Turn the Goldacres mec