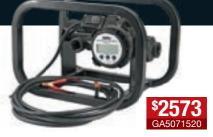

andalone batching system allows chemicals to be premixed easily, safely and quickly ready for transfer into the sprayer.

- ▶ 800L tank capacity
- ➤ Open flow pump capacity 610 I/min ➤ High capacity venturi with chemical induction probe
- ► Twin tank lids for easy cleaning and loading
- ▶ Drumbuster for rapid loading of drums
- ▶ 3" camlock main fill and delivery points
- ▶ 23L hand wash tank with soap dispenser
- ▶ Net weight 250 kg

### Dimensions

1520 L x 1670 W x 1200mm H



### **Shurflo AgRunner**

Portable, flexible and extremely versatile, the 12 volt 40 l/min AG Runner is ideal for the transfer of chemical into your sprayer.

- ▶ 12v 40 l/min open flow
- ▶ 6m cable, alligator clips and inline fuse electronic flow metre
- ▶ 1" NPT x 3.5m EPDM discharge hose with ball valve/spout



- ► 1" NPT x 3.5m EPDM inlet hose with 1" elbow/ball valve/fitting assembly
- ▶ GA2000030 Pump only **\$1100**
- ▶ GA2000031 Flow meter **\$610**
- ► GA2000032 2" female NPT to 1" female NPT **\$50**











### 3 way boom suspension



### Prairie Special 2500 & 3000L



The small frame Prairie Special is a fully featured sprayer efficiently packaged in a layout to suit pasture, horticultural and dry-land cropping applications.

### 2500L model

- ▶ 12 to 24m Delta booms
- ▶ 140 l/min pto diaphragm pump
- ▶ 3 way electric control (Raven SCS450 opt)
- ▶ 100L rinse tank
- ▶ 14.9 x 24 tyres

### 3000L model

- ▶ 18 to 24m Delta booms
- ▶ 170 l/min pto diaphragm pump
- ▶ Raven SCS450 rate controller
- ▶ 180L rinse tank
- ▶ 16.9 x 34 tyres

### Prairie Special 4000-6500L



The large fram