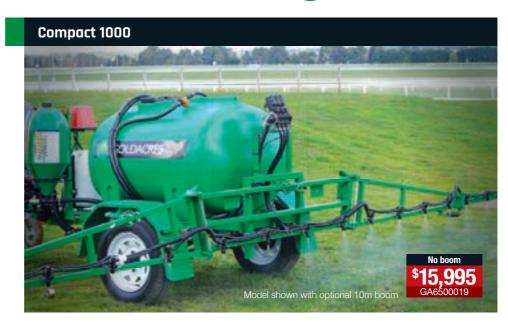

ic boom control refer page 21. Boom information pages 20-23.





6 | ENGINE DRIVEN TRAILING All booms are fitted with 02 size nozzles.









- ▶ 400L product tank
- ▶ Honda GX120 petrol engine
- ▶ 20 I/min Udor diaphragm pump
- ▶ 30m hose reel and pistol grip gunjet with adjustable nozzle
- ▶ 14" wheels with mudguards & flaps
- ▶ Adjustable 50mm tow hitch
- ▶ Low centre of gravity for greater stability
- Leaf suspension
- ▶ Net weight 235kg



- ▶ 600L product tank
- ▶ Honda GX120 petrol engine
- ▶ 20 I/min Udor diaphragm pump
- ▶ 30m hose reel and pistol grip gunjet with adjustable nozzle
- ▶ Adjustable 50mm tow hitch
- ▶ 14" wheels with plastic mudguards
- ▶ Low centre of gravity for greater stability
- Leaf suspension
- ▶ Net weight 250kg



▶ Boom information pages 22-23.











- ▶ 1000L product tank
- ▶ Udor 70 I/min diaphragm spray pump (Honda engine drive optional)
- ▶ 45L flush tank

- ▶ 3 way filtration system
- ▶ 3 way electric controller with electric pressure adjustment
- ▶ Choose booms up to 10m

### Suitable booms



RHS construction with non-drip nozzle bodies, stainless nozzle brackets and breakaway wings. For more info refer to page 22.



Manual folding boom with Twinlink suspension allows the boom to float over the roughest terrain, keeping the boom level. For more info refer to page 22.



▶ Boom information pages 22-23.







### **Spotmate**



Spotmate sprayers are extremely versatile, with an on demand 12 volt pump, great for spraying around the home or garden.

- ▶ 12v Shurflo 3.8 l/min 40 psi pump 50L
- ▶ 12v Shurflo 6.8 l/min 107 psi pum