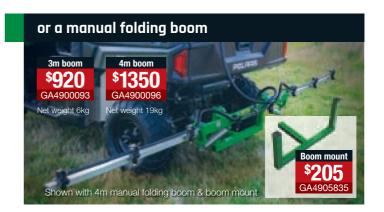

# **Compact booms**

For more boom information refer to pages 20-23.

Shown with optional 4m boom

▶ Electric boom control refer page 21. Boom information pages 20-23.

6 | ENGINE DRIVEN TRAILING All booms are fitted with 02 size nozzles.

### Suitable booms

RHS construction with non-drip nozzle bodies, stainless nozzle brackets and breakaway wings. For more info refer to page 22.

Manual folding boom with Twinlink suspension allows the boom to float over the roughest terrain, keeping the boom level. For more info refer to page 22.