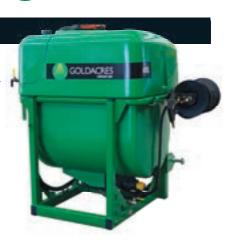

### 800L

- ▶ Zeta 70 l/min pto
- 4 way manual controller
- 30m hose reel with AA30 gunjet
- ▶ 23L hand wash tank
- ► Net weight less boom 210kg

- ▶ Zeta 70 l/min pto
- ▶ 4 way manual controller
- 30m hose reel with AA30 gunjet
- ▶ 23L hand wash tank
- Net weight less boom 261kg