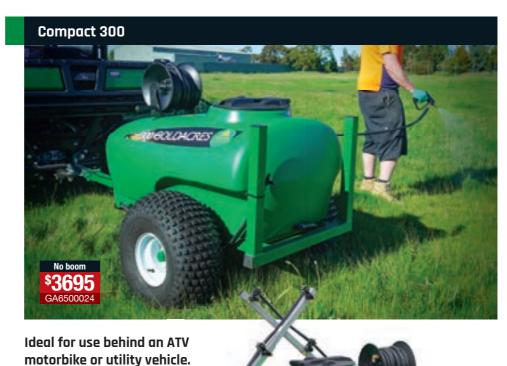

# ▶ 300L product tank

- ▶ 12 volt 20 l/min 90psi pump
- ▶ Pressure regulating valve
- ▶ 15m reel and gun
- ▶ 540mm turf wheels
- ▶ Full RHS welded chassis
- ▶ 4 stud mini hubs
- ▶ Net weight 125kg