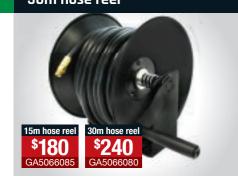

for treating grain in an auger or hay and silage.

- ▶ Pressure regulator valve
- ▶ 12 volt Shurflo 6.8 l/min 100 psi pump
- ▶ 2 nozzle boom
- Sump for drainage

### **Dimensions & weight**

100L - 970 L x 460 W x 550mm H - 26kg 100L upright - 550 L x 550 W x 1000mm H - 30kg 200L - 950 L x 700 W x 750mm H - 36kg



▶ Electric boom control refer page 21. Boom information pages 20-23.





12 | ENGINE DRIVEN TRAYMOUNT All booms are fitted with 02 size nozzles.







Heavy duty, versatile ute or trailer mounted high pressure sprayers designed for small booms or spot spraying.

- ▶ Honda GX200 engine
- ► 40 l/min diaphragm high pressure pump
- ▶ 30m hose reel
- ► Adjustable pistol grip gun



# **T3 dimensions**

# Built to fit in the back of UTV's HELESS 1168mm W 765mm W

### 30m hose reel





For electric boom control refer page 21.

### Braglia Turbo 400



- spray pattern
- ▶ 70 l/min 725psi
- ▶ 1/2" swivel with male BSP thread



### **CT Top Spray**



- ▶ Adj nozzle from pencil to fan
- ▶ Complete with hose tail & swivel

# \$180 \$4502382

### TeeJet AA43



- ▶ Tough construction
- ▶ Up to 200psi
- ▶ 1/2" female inlet











Compact 400L unit with dimensions to fit most popular twin cab utes, for a big capacity choose the 600L with 100m hose with Pro-Reel® auto rewind.

- ▶ 400 or 600L product tank
- ▶ Honda GX200 engine
- ▶ Manual 3 way controller
- ▶ 100m 12 volt Pro-Reel® remote rewind hose reel
- ▶ Udor 40 I/min 40 bar twin
- diaphragm pump
- ► Remote engine shut-off (200m range)
- ▶ Turbo 400 spray gun
- ▶ Power cable kit included
- ▶ Optional forklift legs