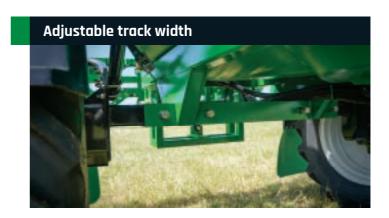

### 1200L medium 3PL

For farmers or contractors looking for a higher capacity 3PL with larger tank volumes and wider booms the medium 3PL range has you covered.

- ▶ 1200L product tank
- ▶ 45L flush tank
- ➤ Zeta 140 l/min pto diaphragm pump
- ▶ 3 way electric controller
- Venturi chemical probe
- ► Suction filter with 2 x pressure filters
- ▶ 23L hand wash tank
- Optional hose and gun