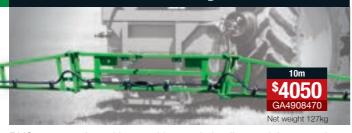

### 10m Crossfold manual folding boom

RHS construction with non-drip nozzle bodies, stainless nozzle brackets and breakaway wings.

For more info refer to: goldacres.com.au/manualbooms