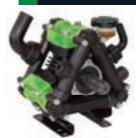

### Braglia Turbo 400

- spray pattern
- ▶ 70 l/min 725psi
- ▶ 1/2" swivel with male BSP thread

### **CT Top Spray**

- ▶ Adj nozzle from pencil to fan
- ▶ Complete with hose tail & swivel

### TeeJet AA43

- ▶ Tough construction
- ▶ Up to 200psi
- ▶ 1/2" female inlet

Compact 400L unit with dimensions to fit most popular twin cab utes, for a big capacity choose the 600L with 100m hose with Pro-Reel® auto rewind.