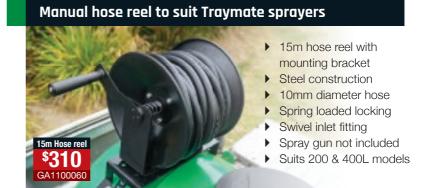

et with adjustable nozzle
- ▶ Adjustable 50mm tow hitch
- ▶ 14" wheels with plastic mudguards
- ▶ Low centre of gravity for greater stability
- Leaf suspension
- ▶ Net weight 250kg



▶ Boom information pages 22-23.











- ▶ 1000L product tank
- ▶ Udor 70 I/min diaphragm spray pump (Honda engine drive optional)
- ▶ 45L flush tank

- ▶ 3 way filtration system
- ▶ 3 way electric controller with electric pressure adjustment
- ▶ Choose booms up to 10m

### Suitable booms



RHS construction with non-drip nozzle bodies, stainless nozzle brackets and breakaway wings. For more info refer to page 22.



Manual folding boom with Twinlink suspension allows the boom to float over the roughest terrain, keeping the boom level. For more info refer to page 22.



▶ Boom information pages 22-23.







### **Spotmate**



Spotmate sprayers are extremely versatile, with an on demand 12 volt pump, great for spraying around the home or garden.

- ▶ 12v Shurflo 3.8 l/min 40 psi pump 50L
- ▶ 12v Shurflo 6.8 l/min 107 psi pump 100-200L
- ▶ Telescopic spray lance
- ▶ 4m hose
- ▶ Electrical leads with battery clips

### Dimensions & weight

50L - 660 L x 400 W x 340mm H - 7.5kg 100L - 750 L x 500 W x 500mm H - 12.5kg 200L - 1000 L x 700 W x 560mm H - 20.5kg

### **Traymate**



# The Traymate is a heavy duty 12 volt sprayer designed for either spot spraying or adapting to operate a small boom.

- ▶ 12v Shurflo 6.8 l/min 107 psi pump 100-200L
- ▶ 12v Shurflo 20 l/min 90 psi pump Boom ready
- Pistol grip spray gun
- ▶ 5m chemical hose
- Steel frame
- ▶ Battery leads with battery clips

### Dim