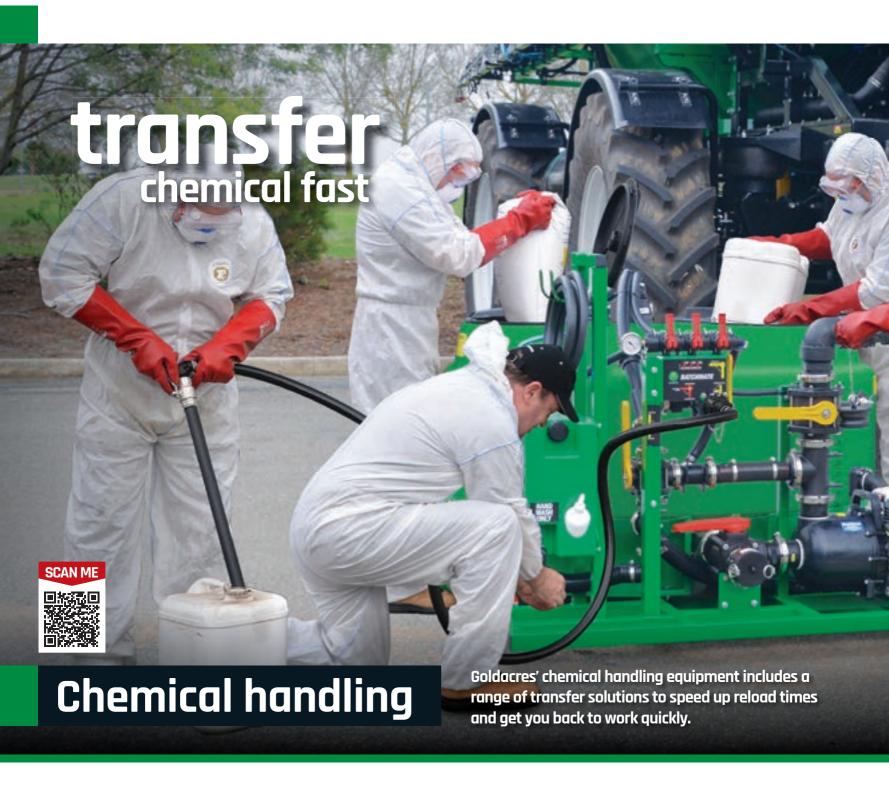

- 6 diaphragms

### Zeta <u>260</u>



Diaphragm kits consist of side diaphragms and air diaphragm where applicable.

| Suits Pump          | Part No:     | Price |
|---------------------|--------------|-------|
| DELTA /<br>KAPPA 40 | GA5023870-SK | \$115 |
| ZETA 85             | GA5077797    | \$132 |
| RO121/130           | GA5077789    | \$295 |
| ZETA 140            | GA5077789    | \$295 |
| RO160               | GA5077791    | \$378 |
| ZETA 170            | GA5077791    | \$378 |
| RO250               | GA5077793    | \$509 |
| ZETA 260            | GA5077793    | \$509 |
| ZETA 300            | GA5077793    | \$509 |



Drive shown fitted to pto pump

- Suits 4400 / 4070 Raven controller and PTO pump
- **\$2657**
- ▶ Suits SCS440 / 450 Raven controller and PTO drive pump











# The SuperFlow Mobile Hopper is an alternative method of transferring chemical into the main spray tank.

- ▶ 60L hopper capacity
- Dry chemical friendly Atrazine & Simazine
- ▶ Approx 50 I/min induction when using a 50 psi pump (suitable for most fire pumps 11/2" or larger).
- ▶ Drum rinse nozzle
- ▶ Anti-aeration mixing jet
- Volume indicator

- ▶ Fully sealed lid
- Sturdy welded frame
- ▶ 8" (390mm OD) pneumatic tyres
- ▶ Heavy duty 1" axle and bearings
- ▶ 5m suction and 2m induction hose
- ▶ Camlocks for rapid fitting

### Dimensions

779 L x 670 W x 1145mm H











The ultimate in mixing and transferring chemicals is the 800L Batchmate. Standalone batching system allows chemicals to be premixed easily, safely and quickly ready for transfer into the sprayer.

- ▶ 800L tank ca