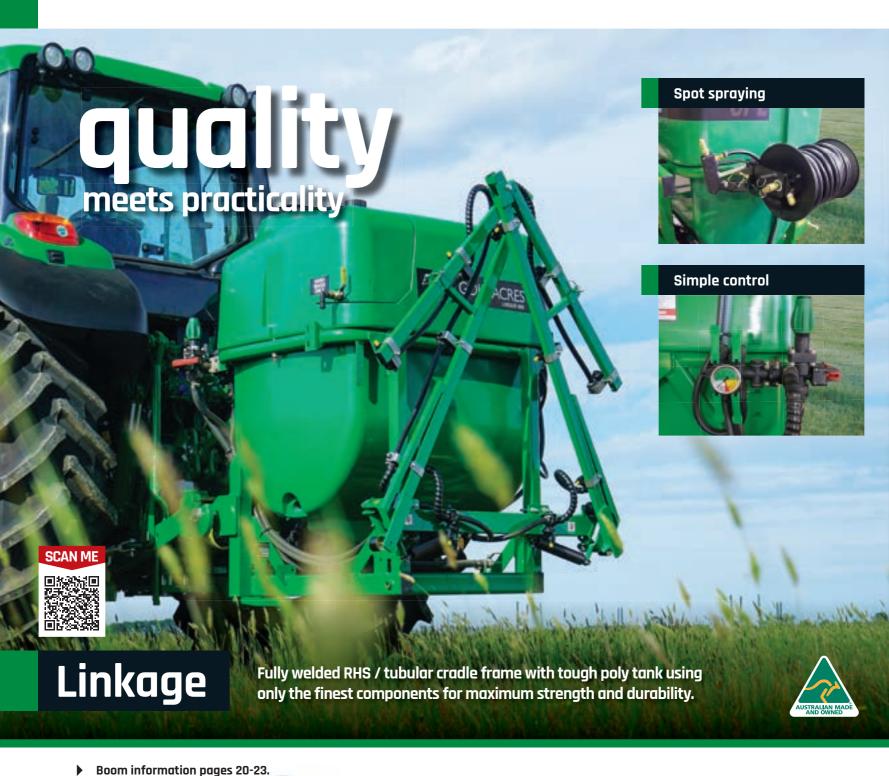

# **Pump up compression sprayers**

Perfect for spraying plant protection chemicals and liquid fertilisers in orchards, nurseries, plantations and gardens.

Designed for demanding tasks in garages, car washes, service points and in various branches of industry.