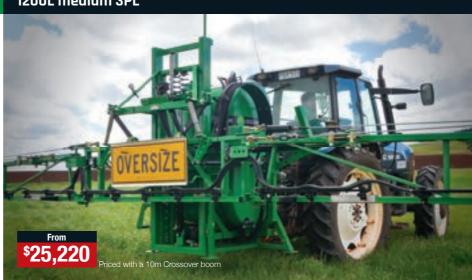

### 1200L medium 3PL

For farmers or contractors looking for a higher capacity 3PL with larger tank volumes and wider booms the medium 3PL range has you covered.

- ▶ 1200L product tank
- ▶ 45L flush tank
- ➤ Zeta 140 l/min pto diaphragm pump
- ▶ 3 way electric controller
- Venturi chemical probe
- ► Suction filter with 2 x pressure filters
- ▶ 23L hand wash tank
- Optional hose and gun

### Booms

- ▶ 10 or 12m Crossover
- ▶ 12 or 15m Krono
- ▶ 12, 15 or 18m Delta