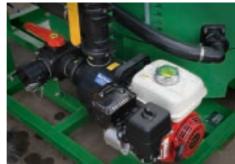

- ▶ 400L product tank
- ▶ Honda GX120 petrol engine
- ▶ 20 I/min Udor diaphragm pump
- ▶ 30m hose reel and pistol grip gunjet with adjustable nozzle
- ▶ 14" wheels with mudguards & flaps
- ▶ Adjustable 50mm tow hitch
- ▶ Low centre of gravity for greater stability
- Leaf suspension
- ▶ Net weight 235kg