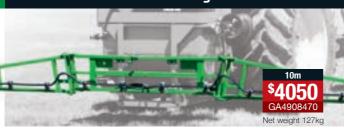

### 10m Crossfold manual folding boom

RHS construction with non-drip nozzle bodies, stainless nozzle brackets and breakaway wings.

For more info refer to: goldacres.com.au/manualbooms