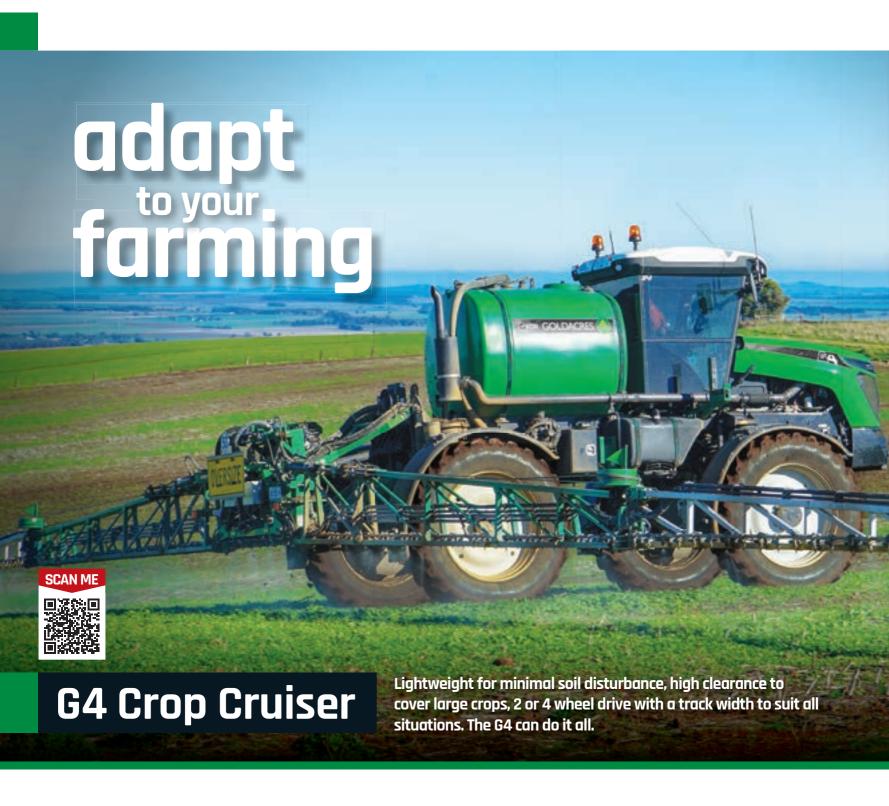

ump (260 l/min optional)
- ▶ 400L rinse tank

- ▶ Raven SCS450 rate controller
- ▶ 18.4 x 38 tyres
- ▶ Optional airbag suspension

















The TriTech suspension system has been developed to provide you with the best boom ride possible and assist in accurate application.

- TriTech boom suspension controlling pitch, roll and yaw
- Multiple plumbing configurations and application technology available
- ▶ Trussed mild steel inner wing and
- lightweight aluminium outer wing construction
- ► The boom parallelogram lift provides 1600mm of boom height adjustment

# **Prairie Pro boom options**

### RapidFire / RapidFlow



### **Raven RCM 16 sections**



### **Weed detection**



### **Boom height control**



For more information on boom options refer to: goldacres.com.au/boomoptions









# **G4 Crop Cruiser** ▶ 4000L product tank > 24 to 36m TriTech boom ▶ 2 or 4 wheel mechanical drive system ▶ 165hp Cummins engine Allison 5 speed transmission ▶ Hydraulic or manual track width adjustment ▶ Light tare weight 9.4 tonne\*

# Superior comfort

### Hydraulic adjustable track





# An optional hydraulically adjustable axle providing a true 2000 to 3000mm wheel track.

Hydraulic track adjustment can be done on the move with a push of a button. Cylinders located inside the front and rear axles control the track width. Power is transferred to the rear wheels via multistage extendable drive shafts coupled to the droplegs to get the power to the ground.

### Tight headlands, no worries



|                      | Axle type    | Tyre size  | Turning radius* |  |  |
|---------