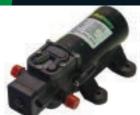

### **Spotmate**

Spotmate sprayers are extremely versatile, with an on demand 12 volt pump, great for spraying around the home or garden.

- ▶ 12v Shurflo 3.8 l/min 40 psi pump 50L
- ▶ 12v Shurflo 6.8 l/min 107 psi pump 100-200L
- ▶ Telescopic spray lance
- ▶ 4m hose
- ▶ Electrical leads with battery clips