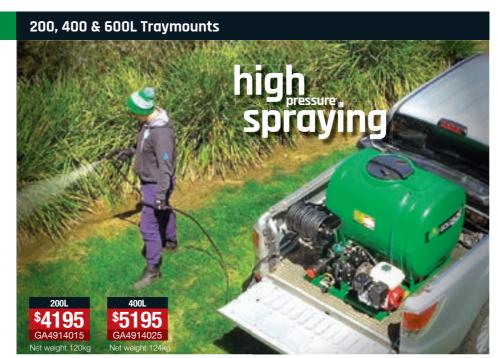

12 | ENGINE DRIVEN TRAYMOUNT All booms are fitted with 02 size nozzles.

Heavy duty, versatile ute or trailer mounted high pressure sprayers designed for small booms or spot spraying.

- ▶ Honda GX200 engine
- ► 40 l/min diaphragm high pressure pump
- ▶ 30m hose reel
- ► Adjustable pistol grip gun