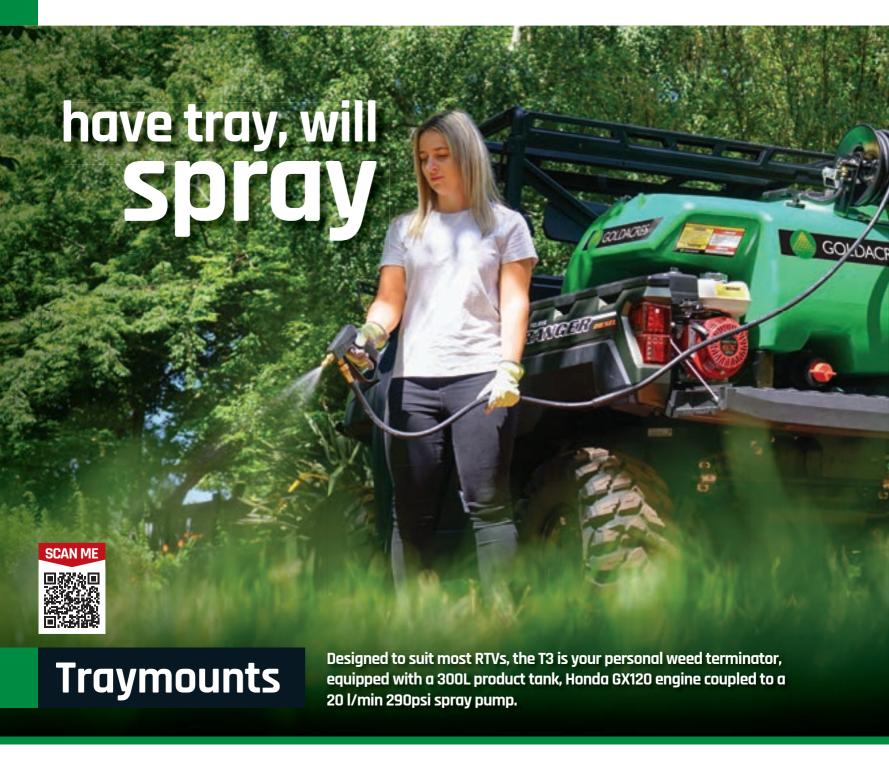

### **Traymate**

# **T3 dimensions**

# Built to fit in the back of UTV's HELESS 1168mm W 765mm W