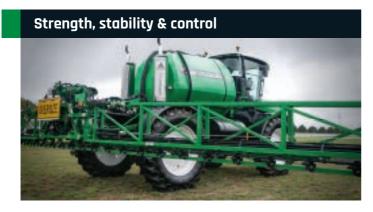

pm, lower horsepower required, more torque at the wheels for a longer component life.

- Mechanical drive
- ▶ Light weight
- ▶ 2WD or 4WD
- ▶ Cummins 225hp engine
- ▶ 450L fuel tank
- ▶ 4 wheel disc brakes
- ▶ LSD provides superior traction
- ▶ 5 link suspension

### Smooth operator - TriTech RivX boom



### G-Hub - integrated system



A boom which bounces, sways or yaws deposits chemical unevenly on the target. This can result in weed escapes and may even contribute to resistant weeds.

- ► TriTech boom suspension controlling pitch, roll and yaw
- Multiple plumbing configurations and application technology available
- ▶ RivX design incorporates outer wings construction using a mixture of steel & aluminium sections with high strength structural rivet even greater stability & rigidity









### **G8 Super Cruiser**

- ▶ 8000L product tank
- > 36 to 48m TriTech boom
- ▶ 260hp Cummins engine
- ▶ Allison 6 speed trans
- ▶ 3m wheel track
- ▶ Lightest tare weight in class
  - 12 tonne\*
- Average fuel usage
   13.9L per hour<sup>^</sup>



### **ISOBus 16 sections**



### Tech up your sprayer









Goldacres sprayers have a range of boom options that will take your spraying efficiency to the next level.

- RapidFire / 3TS / 3TS Pro switching at the nozzle for quick on/off tiered section control.
- ▶ **RapidFlow** boom lines fully primed without spraying and return to tank.
- ▶ Raven Hawkeye Pulse width modulation (PWM) control with turn compensation for precise application.
- ▶ **Boom height control** Keeps the nozzles at the optimum height above the target without const