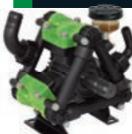

### Braglia Turbo 400

- spray pattern
- ▶ 70 l/min 725psi
- ▶ 1/2" swivel with male BSP thread

### **CT Top Spray**

- ▶ Adj nozzle from pencil to fan
- ▶ Complete with hose tail & swivel

### TeeJet AA43

- ▶ Tough construction
- ▶ Up to 200psi
- ▶ 1/2" female inlet

Compact 400L unit with dimensions to fit most popular twin cab utes, for a big capacity choose the 600L with 100m hose with Pro-Reel® auto rewind.