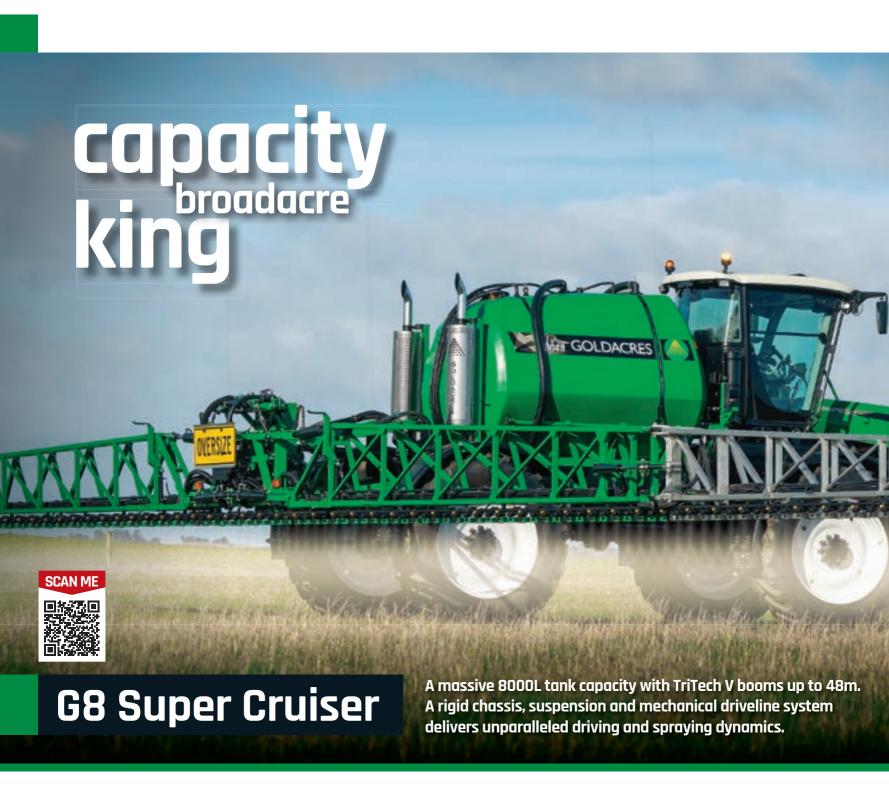

rpm, lower horsepower required, more torque at the wheels for a longer component life.

- Mechanical drive
- ▶ Light weight
- ▶ 2WD or 4WD
- ▶ Cummins 225hp engine
- ▶ 450L fuel tank
- ▶ 4 wheel disc brakes
- ▶ LSD provides superior traction
- ▶ 5 link suspension

### Smooth operator - TriTech RivX boom



### G-Hub - integrated system



A boom which bounces, sways or yaws deposits chemical unevenly on the target. This can result in weed escapes and may even contribute to resistant weeds.

- ► TriTech boom suspension controlling pitch, roll and yaw
- Multiple plumbing configurations and application technology available
- ▶ RivX design incorporates outer wings construction using a mixture of steel & aluminium sections with high strength structural rivet even greater stability & rigidity









### **G8 Super Cruiser**

- ▶ 8000L product tank
- > 36 to 48m TriTech boom
- ▶ 260hp Cummins engine
- ▶ Allison 6 speed trans
- ▶ 3m wheel track
- ▶ Lightest tare weight in class
  - 12 tonne\*
- Average fuel usage
   13.9L per hour<sup>^</sup>



### **ISOBus 16 sections**



### Tech up your sprayer









Goldacres sprayers have a range of boom options that will take your spraying efficiency to the next level.

- RapidFire / 3TS / 3TS Pro switching at the nozzle for quick on/off tiered section control.
- ▶ **RapidFlow** boom lines fully primed without spraying and return to tank.
- ▶ Raven Hawkeye Pulse width modulation (PWM) control with turn compensation for precise application.
- ▶ **Boom height control** Keeps the nozzles at the optimum height above the target without con