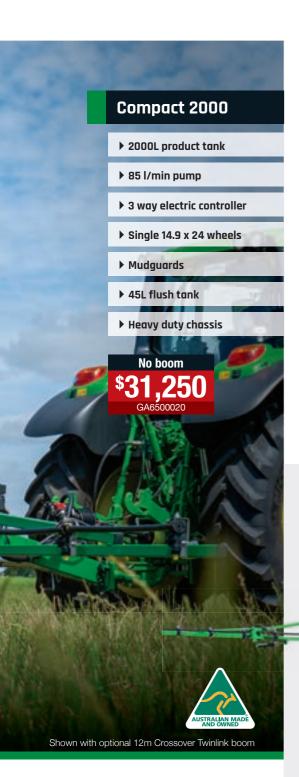

▶ Boom information pages 22-23.

- ▶ 1000L product tank
- ▶ Udor 70 I/min diaphragm spray pump (Honda engine drive optional)
- ▶ 45L flush tank

- ▶ 3 way filtration system
- ▶ 3 way electric controller with electric pressure adjustment
- ▶ Choose booms up to 10m