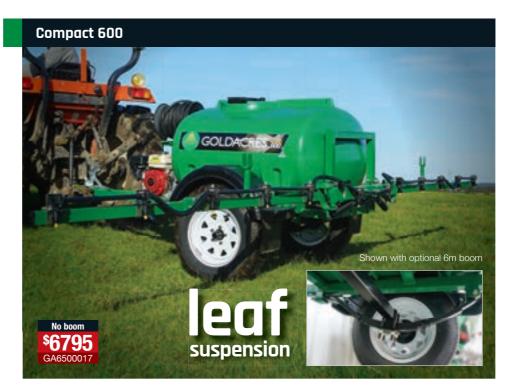

- ▶ 600L product tank
- ▶ Honda GX120 petrol engine
- ▶ 20 I/min Udor diaphragm pump
- ▶ 30m hose reel and pistol grip gunjet with adjustable nozzle
- ▶ Adjustable 50mm tow hitch
- ▶ 14" wheels with plastic mudguards
- ▶ Low centre of gravity for greater stability
- Leaf suspension
- ▶ Net weight 250kg