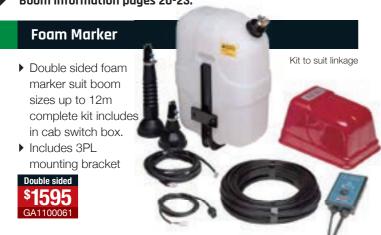

### 3 section electric solenoid kit

- ▶ Plumbing assembly three 1/2" solenoid valves.
- ▶ Switch box section control master on / off.
- ▶ 5m electrical harness.