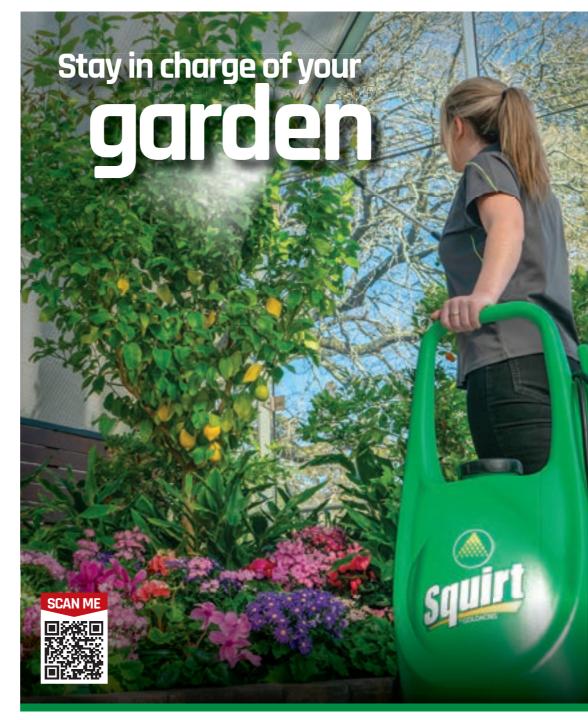

# Built just down the road.



2021 COMPLETE SPRAYER RANGE









### Pink or black Bucket hat



Black - S/M GA5072680

- L/XL GA5072685 Pink - L/XL GA9500032 Two colors







### 3 & 5 nozzle boom



- ► Spray wider areas such as driveways, paths or lawn.
- ▶ Suits all Marolex sprayers.
- ▶ Adapter required for Squirt.

3 nozzle \$45 GA5021820 5 nozzle \$70 GA5021825 \$15 GA5023690

### Telescopic lance



- ▶ 85-135cm telescopic lance or
- ▶ 150-300cm telescopic lance
- ► GA5023885-SK suits Squirt & 12v sprayers

**85-135cm \$35** GA5060955 **150-300cm \$45** GA5060960 **85-135cm \$53** GA5023885-SK

### Drift guard



Compatible with Marolex Hobby and Industry sprayers.







\* Up to 6 hours continuous use



With the mini sprayer, you can handle the daily care of potted plants.



Turn it on & spray. Light weight & comfortable rough terrain backpack sprayer.

# **Pump up compression sprayers**





Perfect for spraying plant protection chemicals and liqu