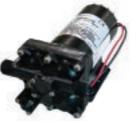

# The Traymate is a heavy duty 12 volt sprayer designed for either spot spraying or adapting to operate a small boom.

- ▶ 12v Shurflo 6.8 l/min 107 psi pump 100-200L
- ▶ 12v Shurflo 20 l/min 90 psi pump Boom ready
- Pistol grip spray gun
- ▶ 5m chemical hose
- Steel frame
- ▶ Battery leads with battery clips