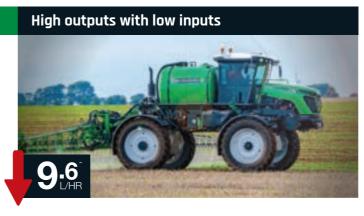

(260 l/min optional)
- ▶ 400L rinse tank

- ▶ Raven SCS450 rate controller
- ▶ 18.4 x 38 tyres
- ▶ Optional airbag suspension

















The TriTech suspension system has been developed to provide you with the best boom ride possible and assist in accurate application.

- TriTech boom suspension controlling pitch, roll and yaw
- Multiple plumbing configurations and application technology available
- ▶ Trussed mild steel inner wing and
- lightweight aluminium outer wing construction
- ► The boom parallelogram lift provides 1600mm of boom height adjustment

# **Prairie Pro boom options**

### RapidFire / RapidFlow



### **Raven RCM 16 sections**



### **Weed detection**



### **Boom height control**



For more information on boom options refer to: goldacres.com.au/boomoptions









# **G4 Crop Cruiser** ▶ 4000L product tank > 24 to 36m TriTech boom ▶ 2 or 4 wheel mechanical drive system ▶ 165hp Cummins engine Allison 5 speed transmission ▶ Hydraulic or manual track width adjustment ▶ Light tare weight 9.4 tonne\*

# Superior comfort

### Hydraulic adjustable track





# An optional hydraulically adjustable axle providing a true 2000 to 3000mm wheel track.

Hydraulic track adjustment can be done on the move with a push of a button. Cylinders located inside the front and rear axles control the track width. Power is transferred to the rear wheels via multistage extendable drive shafts coupled to the droplegs to get the power to the ground.

### Tight headlands, no worries



|                      | Axle type    | Tyre size  | Turning radius* |  |  |
|-------------