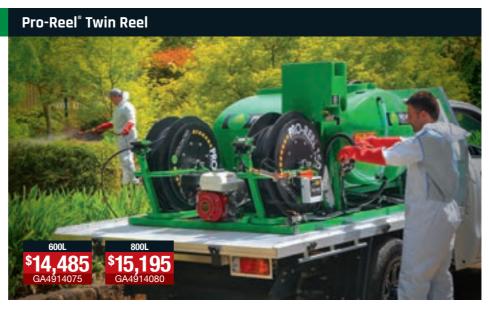

- ▶ 600 or 800L product tank
- ► Honda GX200 manual start engine
- ► Udor 40 I/min 40 bar (580 psi) twin diaphragm pump
- ▶ Manual 3 way controller
- ▶ 2 x 100m 12 volt Pro-Reel® remote rewind hose reel
- ► Remote engine shut-off (200m range)
- ▶ Turbo 400 spray gun
- ▶ Optional forklift legs
- ► Power cable kit included Dimensions & weights

600L - 2100 L x 1618 W x 920mm H - 292kg

800L - 2140 L x 1618 W x 980mm H - 342kg

16 | THREE POINT LINKAGE All booms are fitted with 02 size nozzles.