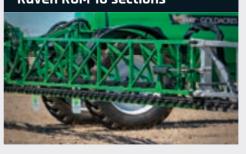

Hydraulic sequential folding of six wing sections. Operate at multiple spray widths. The boom can be also operated as a single sided unit. For more info refer to: **goldacres.com.au** 