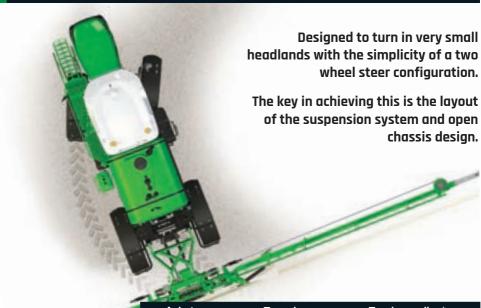

ontrol**



For more information on boom options refer to: goldacres.com.au/boomoptions









# **G4 Crop Cruiser** ▶ 4000L product tank > 24 to 36m TriTech boom ▶ 2 or 4 wheel mechanical drive system ▶ 165hp Cummins engine Allison 5 speed transmission ▶ Hydraulic or manual track width adjustment ▶ Light tare weight 9.4 tonne\*

# Superior comfort

### Hydraulic adjustable track





# An optional hydraulically adjustable axle providing a true 2000 to 3000mm wheel track.

Hydraulic track adjustment can be done on the move with a push of a button. Cylinders located inside the front and rear axles control the track width. Power is transferred to the rear wheels via multistage extendable drive shafts coupled to the droplegs to get the power to the ground.

### Tight headlands, no worries



|                      | Axle type    | Tyre size  | Turning radius* |  |  |
|----------------------|--------------|------------|-----------------|--|--|
| Under die adinatable | 2000 2000    |            | 5000mm @2m^     |  |  |
| Hydraulic adjustable | 2000-3000mm  |            | 4800mm @3m^     |  |  |
| Fixed                | 2WD 3000mm   |            | 5800mm          |  |  |
| wide                 | 4WD 3000mm   | 380/80 R46 | 5800mm          |  |  |
| Fixed<br>narrow      | 2WD 2000mm   | 300/00 N40 | 5900mm          |  |  |
| Many of all at all a | 0000 4000    |            | 4400mm @3m^     |  |  |
| Manual adjustable    | 3000-4000mmm |            | 4200mm @4m^     |  |  |

<sup>\*</sup>Inside tyre measurement. ^Track setting









\*Weight may vary according to sprayer spe