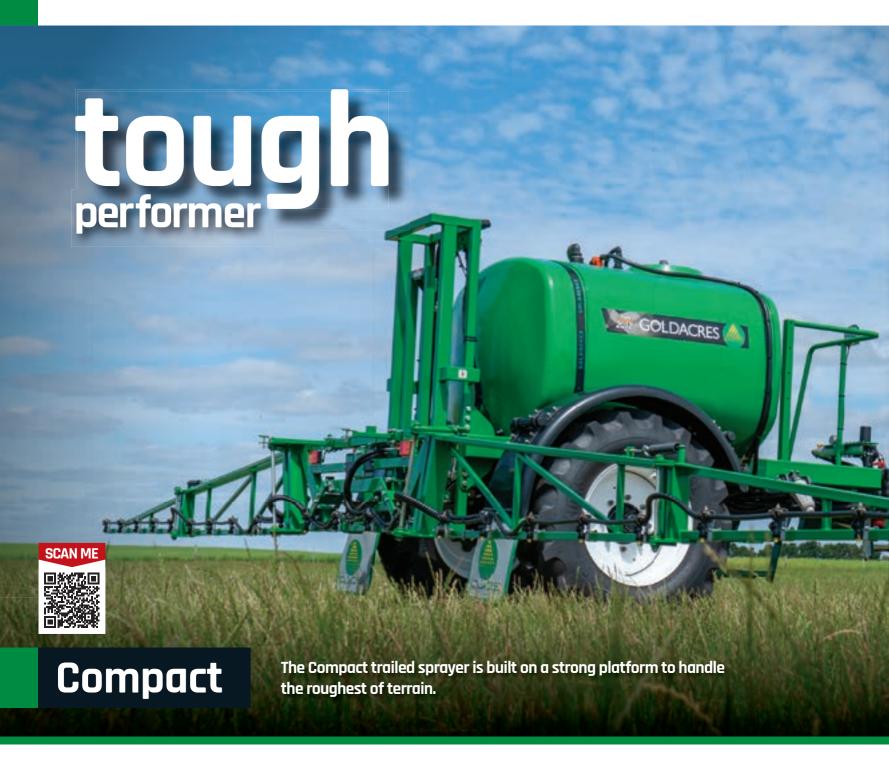

# **Compact booms**

For more boom information refer to pages 20-23.

Shown with optional 4m boom

▶ Electric boom control refer page 21. Boom information pages 20-23.

6 | ENGINE DRIVEN TRAILING All booms are fitted with 02 size nozzles.