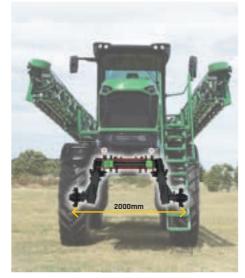

uspension controlling pitch, roll and yaw
- Multiple plumbing configurations and application technology available
- ▶ Trussed mild steel inner wing and
- lightweight aluminium outer wing construction
- ► The boom parallelogram lift provides 1600mm of boom height adjustment

# **Prairie Pro boom options**

### RapidFire / RapidFlow



### **Raven RCM 16 sections**



### **Weed detection**



### **Boom height control**



For more information on boom options refer to: goldacres.com.au/boomoptions









# **G4 Crop Cruiser** ▶ 4000L product tank > 24 to 36m TriTech boom ▶ 2 or 4 wheel mechanical drive system ▶ 165hp Cummins engine Allison 5 speed transmission ▶ Hydraulic or manual track width adjustment ▶ Light tare weight 9.4 tonne\*

# Superior comfort

### Hydraulic adjustable track





# An optional hydraulically adjustable axle providing a true 2000 to 3000mm wheel track.

Hydraulic track adjustment can be done on the move with a push of a button. Cylinders located inside the front and rear axles control the track width. Power is transferred to the rear wheels via multistage extendable drive shafts coupled to the droplegs to get the power to the ground.

### Tight headlands, no worries



|                      | Axle type    | Tyre size  | Turning radius* |  |  |
|----------------------|--------------|------------|-----------------|--|--|
| Under die adinatable | 2000 2000    |            | 5000mm @2m^     |  |  |
| Hydraulic adjustable | 2000-3000mm  |            | 4800mm @3m^     |  |  |
| Fixed                | 2WD 3000mm   |            | 5800mm          |  |  |