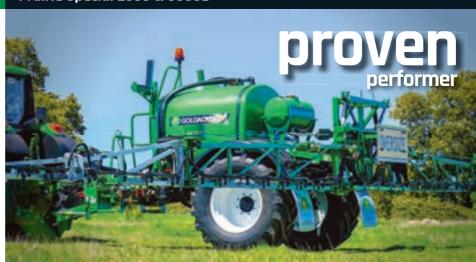

### 1200L medium 3PL

For farmers or contractors looking for a higher capacity 3PL with larger tank volumes and wider booms the medium 3PL range has you covered.

- ▶ 1200L product tank
- ▶ 45L flush tank
- ➤ Zeta 140 l/min pto diaphragm pump
- ▶ 3 way electric controller
- Venturi chemical probe
- ► Suction filter with 2 x pressure filters
- ▶ 23L hand wash tank
- Optional hose and gun

### Booms

- ▶ 10 or 12m Crossover
- ▶ 12 or 15m Krono
- ▶ 12, 15 or 18m Delta