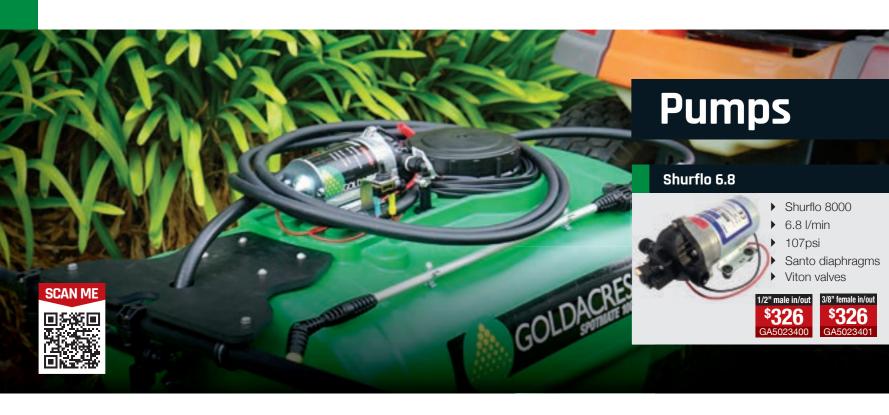

### **Spotmate**

Spotmate sprayers are extremely versatile, with an on demand 12 volt pump, great for spraying around the home or garden.

- ▶ 12v Shurflo 3.8 l/min 40 psi pump 50L
- ▶ 12v Shurflo 6.8 l/min 107 psi pump 100-200L
- ▶ Telescopic spray lance
- ▶ 4m hose
- ▶ Electrical leads with battery clips

### Dimensions & weight

50L - 660 L x 400 W x 340mm H - 7.5kg 100L - 750 L x 500 W x 500mm H - 12.5kg 200L - 1000 L x 700 W x 560mm H - 20.5kg