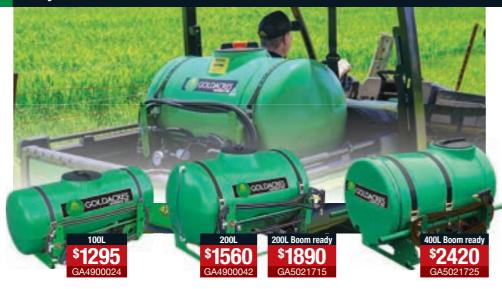

# The Traymate is a heavy duty 12 volt sprayer designed for either spot spraying or adapting to operate a small boom.

- ▶ 12v Shurflo 6.8 l/min 107 psi pump 100-200L
- ▶ 12v Shurflo 20 l/min 90 psi pump Boom ready
- Pistol grip spray gun
- ▶ 5m chemical hose
- Steel frame
- ▶ Battery leads with battery clips

### Dimensions & weight

100L - 970 L x 460 W x 550mm H - 26kg 200L - 950 L x 700 W x 750mm H - 36kg 400L - 1150 L x 900 W x 900mm H - 56kg