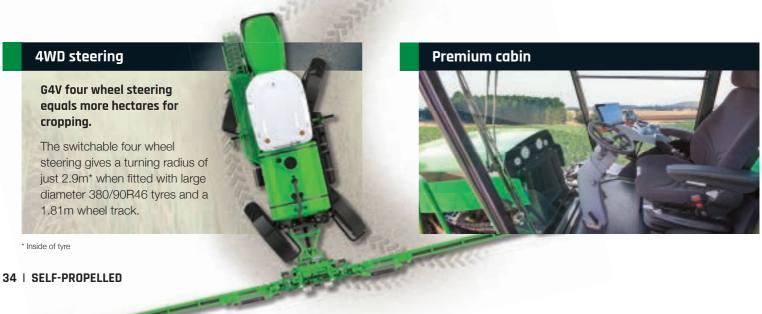

o the ground.

### Tight headlands, no worries



|                      | Axle type    | Tyre size  | Turning radius* |  |  |
|----------------------|--------------|------------|-----------------|--|--|
| Under die adinatable | 2000 2000    |            | 5000mm @2m^     |  |  |
| Hydraulic adjustable | 2000-3000mm  |            | 4800mm @3m^     |  |  |
| Fixed                | 2WD 3000mm   |            | 5800mm          |  |  |
| wide                 | 4WD 3000mm   | 380/80 R46 | 5800mm          |  |  |
| Fixed<br>narrow      | 2WD 2000mm   | 300/00 N40 | 5900mm          |  |  |
| Many of all at all a | 0000 4000    |            | 4400mm @3m^     |  |  |
| Manual adjustable    | 3000-4000mmm |            | 4200mm @4m^     |  |  |

<sup>\*</sup>Inside tyre measurement. ^Track setting









\*Weight may vary according to sprayer specifications.





At the heart of the system is a single high capacity variable displacement hydraulic pump and motor. These two components form the hydrostatic part of the drive system and allow the operator to adjust the sprayer speed in smooth infinite amounts. In

addition, the on-board computer adjusts the engine rpm to precisely match the required speed setting.

The result is fuel usage averages as low as 14 l/hr and reduced cabin noise.



Designed to suit many Rowcrop applications the G4V sprayers feature track width adjustment by changing the dish and rim configuration.

Wheel tracks from 1.81m - 2.36m can be achieved by reversing the bolted rim and

disk to allow up to 16 track width variations. Tyre size 380/90R46.

| Wheel track