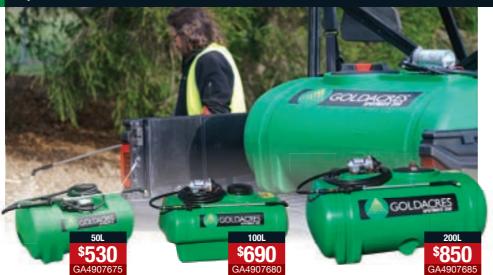

### **Spotmate**

Spotmate sprayers are extremely versatile, with an on demand 12 volt pump, great for spraying around the home or garden.

- ▶ 12v Shurflo 3.8 l/min 40 psi pump 50L
- ▶ 12v Shurflo 6.8 l/min 107 psi pump 100-200L
- ▶ Telescopic spray lance
- ▶ 4m hose
- ▶ Electrical leads with battery clips

### Dimensions & weight

50L - 660 L x 400 W x 340mm H - 7.5kg 100L - 750 L x 500 W x 500mm H - 12.5kg 200L - 1000 L x 700 W x 560mm H - 20.5kg