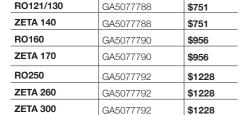

ed
- 6 diaphragms

### Zeta <u>260</u>



Diaphragm kits consist of side diaphragms and air diaphragm where applicable.

| Suits Pump          | Part No:     | Price |
|---------------------|--------------|-------|
| DELTA /<br>KAPPA 40 | GA5023870-SK | \$115 |
| ZETA 85             | GA5077797    | \$132 |
| RO121/130           | GA5077789    | \$295 |
| ZETA 140            | GA5077789    | \$295 |
| RO160               | GA5077791    | \$378 |
| ZETA 170            | GA5077791    | \$378 |
| RO250               | GA5077793    | \$509 |
| ZETA 260            | GA5077793    | \$509 |
| ZETA 300            | GA5077793    | \$509 |



Drive shown fitted to pto pump

- Suits 4400 / 4070 Raven controller and PTO pump
- **\$2657**
- ▶ Suits SCS440 / 450 Raven controller and PTO drive pump











# The SuperFlow Mobile Hopper is an alternative method of transferring chemical into the main spray tank.

- ▶ 60L hopper capacity
- Dry chemical friendly Atrazine & Simazine
- ▶ Approx 50 I/min induction when using a 50 psi pump (suitable for most fire pumps 11/2" or larger).
- ▶ Drum rinse nozzle
- ▶ Anti-aeration mixing jet
- Volume indicator

- ▶ Fully sealed lid
- Sturdy welded frame
- ▶ 8" (390mm OD) pneumatic tyres
- ▶ Heavy duty 1" axle and bearings
- ▶ 5m suction and 2m induction hose
- ▶ Camlocks for rapid fitting

### Dimensions

779 L x 670 W x 1145mm H











The ultimate in mixing and transferring chemicals is the 800L Batchmate. Standalone batching system allows chemicals to be premixed easily, safely and quickly ready for transfer into the sprayer.

- ▶ 800L tank