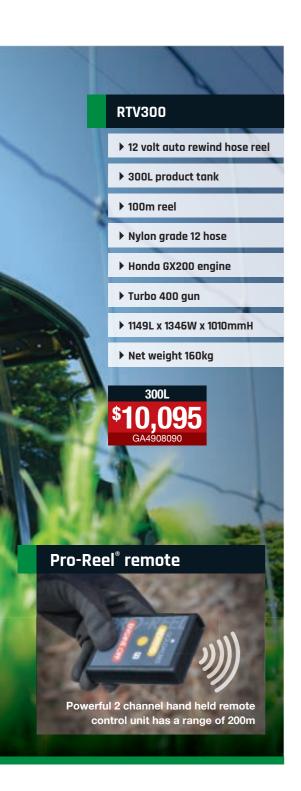

# ▶ 300L product tank

- ▶ 12 volt 20 l/min 90psi pump
- ▶ Pressure regulating valve
- ▶ 15m reel and gun
- ▶ 540mm turf wheels
- ▶ Full RHS welded chassis
- ▶ 4 stud mini hubs
- ▶ Net weight 125kg

- ▶ 400 or 600L product tank
- ▶ Honda GX200 engine
- ▶ Manual 3 way controller
- ▶ 100m 12 volt Pro-Reel® remote rewind hose reel
- ▶ Udor 40 I/min 40 bar twin
- diaphragm pump
- ► Remote engine shut-off (200m range)
- ▶ Turbo 400 spray gun
- ▶ Power cable kit included
- ▶ Optional forklift legs