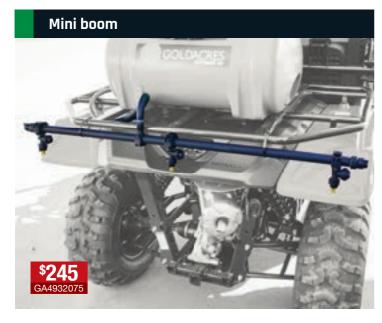

### 3 & 5 nozzle boom

- ► Spray wider areas such as driveways, paths or lawn.
- ▶ Suits all Marolex sprayers.
- ▶ Adapter required for Squirt.

3 nozzle \$45 GA5021820 5 nozzle \$70 GA5021825 \$15 GA5023690