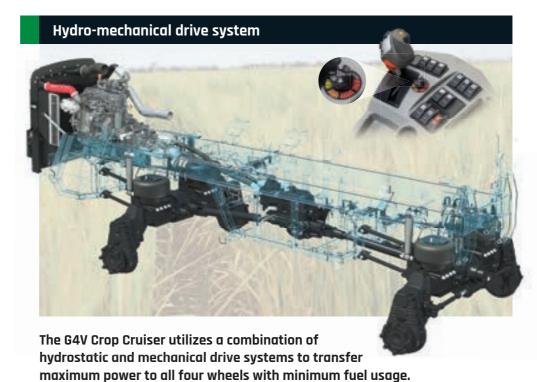

| Axle type    | Tyre size  | Turning radius* |  |  |
|----------------------|--------------|------------|-----------------|--|--|
| Under die adinatable | 2000 2000    |            | 5000mm @2m^     |  |  |
| Hydraulic adjustable | 2000-3000mm  |            | 4800mm @3m^     |  |  |
| Fixed                | 2WD 3000mm   |            | 5800mm          |  |  |
| wide                 | 4WD 3000mm   | 380/80 R46 | 5800mm          |  |  |
| Fixed<br>narrow      | 2WD 2000mm   | 300/00 N40 | 5900mm          |  |  |
| Many of all at all a | 0000 4000    |            | 4400mm @3m^     |  |  |
| Manual adjustable    | 3000-4000mmm |            | 4200mm @4m^     |  |  |

<sup>\*</sup>Inside tyre measurement. ^Track setting









\*Weight may vary according to sprayer specifications.





At the heart of the system is a single high capacity variable displacement hydraulic pump and motor. These two components form the hydrostatic part of the drive system and allow the operator to adjust the sprayer speed in smooth infinite amounts. In

addition, the on-board computer adjusts the engine rpm to precisely match the required speed setting.

The result is fuel usage averages as low as 14 l/hr and reduced cabin noise.



Designed to suit many Rowcrop applications the G4V sprayers feature track width adjustment by changing the dish and rim configuration.

Wheel tracks from 1.81m - 2.36m can be achieved by reversing the bolted rim and

disk to allow up to 16 track width variations. Tyre size 380/90R46.

| Wheel track | Offset |
|-------------|--------|
| 1810mm      | 130    |
| 1