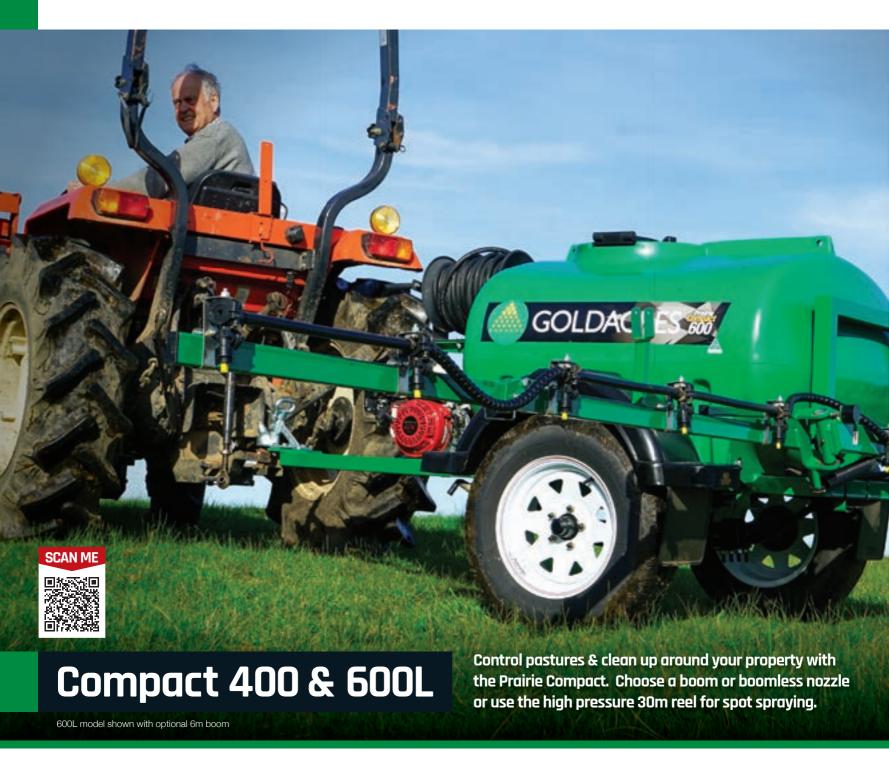

- ▶ 600L product tank
- ▶ Honda GX120 petrol engine
- ▶ 20 I/min Udor diaphragm pump
- ▶ 30m hose reel and pistol grip gunjet with adjustable nozzle
- ▶ Adjustable 50mm tow hitch
- ▶ 14" wheels with plastic mudguards
- ▶ Low centre of gravity for greater stability
- Leaf suspension
- ▶ Net weight 250kg