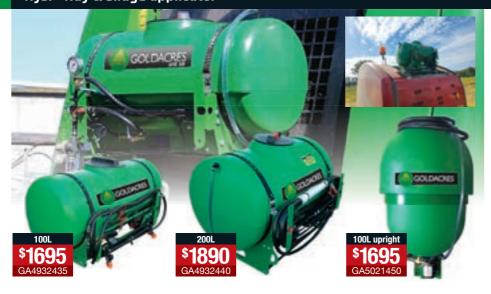

# Hysi applicators are designed for treating grain in an auger or hay and silage.

- ▶ Pressure regulator valve
- ▶ 12 volt Shurflo 6.8 l/min 100 psi pump
- ▶ 2 nozzle boom
- Sump for drainage

### **Dimensions & weight**

100L - 970 L x 460 W x 550mm H - 26kg 100L upright - 550 L x 550 W x 1000mm H - 30kg 200L - 950 L x 700 W x 750mm H - 36kg

▶ Electric boom control refer page 21. Boom information pages 20-23.