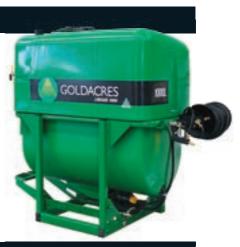

\$5795 GA4907165

### **800L - Electric control**

- ▶ Zeta 70 l/min pto
- 3 way electric controller with pressure reg
- ▶ 30m hose reel with AA30 gunjet
- ▶ 23L hand wash tank
- Net weight less boom 215kg