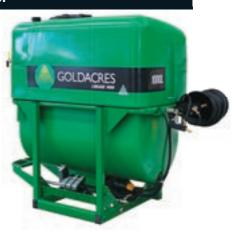

### 450L

- ▶ Zeta 70 l/min pto
- 3 way manual controller
- ▶ 30m hose reel with AA30 gunjet
- ▶ 23L hand wash tank
- Net weight less boom 161kg

GOLDACRES

### 600L

- ▶ Zeta 70 l/min pto
- 3 way manual controller
- 30m hose reel with AA30 gunjet
- 23L hand wash tank
- Net weight less boom 189kg

\$**5250**GA4907155

### 800L

- ▶ Zeta 70 l/min pto
- 4 way manual controller
- 30m hose reel with AA30 gunjet
- ▶ 23L hand wash tank
- ► Net weight less boom 210kg

- ▶ Zeta 70 l/min pto
- ▶ 4 way manual controller
- 30m hose reel with AA30 gunjet
- ▶ 23L hand wash tank
- Net weight less boom 261kg

\$5795 GA4907165

### **800L - Electric control**

- ▶ Zeta 70 l/min pto
- 3 way electric controller with pressure reg
- ▶ 30m hose reel with AA30 gunjet
- ▶ 23L hand wash tank
- Net weight less boom 215kg

### 1000L - Electric control

- ▶ Zeta 70 l/min pto
- ▶ 3 way electric controller with pressure reg
- 30m hose reel with AA30 gunjet
- ▶ 23L hand wash tank
- Net weight less boom 265kg