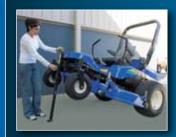

### CUTTING HEIGHT ADJUSTMENT

- Cutting height is quickly and easily adjusted by the turn of a dial.
- Numeric setting is clearly visible for accurate calibration.
- Adjustment range from 25 mm to 115 mm.
- Controls are easily accessed from the operator's seat and can be adjusted while on the move.

### MOWER DECK

Model SSM72
Type Rotary mower
Cutting width 1830 mm

Cutting width 1830 r
No. of blades 3
Drive Shaft

Rotor drive Double belt
Deck lifting Hydraulic

Cutting height 25 – 115 mm by dial

Scallop rollers Standard
Discharge Side