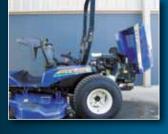

### DECK LIFT / JACK

- Convenient crank lift mechanism allows the front of the mower to be easily raised.
- Makes regular maintenance, inspection and replacement of blades easy.
- Quick and simple to activate, with no heavy lifting required.
- 45 degree flip-up.

### FOLDING ROPS FRAME

- Foldable ROPS as standard.
- Allows the mower to pass under low overhead obstacles.
- Quick and easy to activate simply remove 2 pins and fold.

### SERVICE AND MAINTENANCE

- Full opening hood and folding seat for easy service and maintenance.
- Allows for quick access to all mechanical and operational parts.
- Filling points and filters are easily accessible.