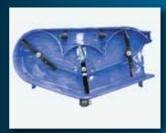

### DECK LIFT / JACK

- Convenient crank lift mechanism allows the front of the mower to be easily raised.
- Makes regular maintenance, inspection and replacement of blades easy.
- Quick and simple to activate, with no heavy lifting required.
- 45 degree flip-up.

Deck service 45° crank up deck