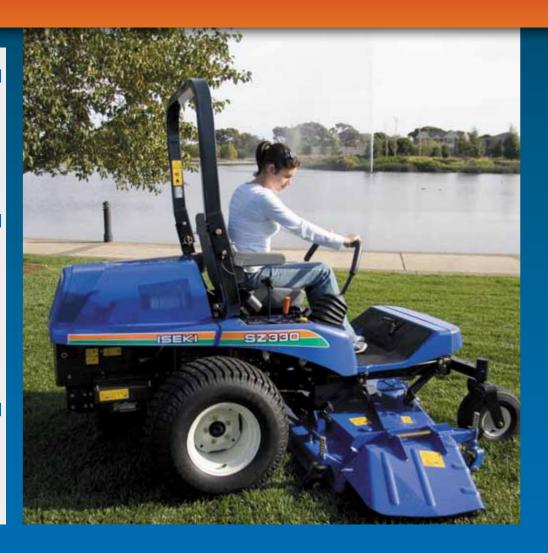

## **ISEKI SZ ZERO-TURN**

# **MOWERS**

The SZ Zero-Turn Mower continues Iseki's tradition of delivering equipment that is reliable, hard-working and offers the most advanced engineering.

It all begins with you – your efficiency, comfort and ability to add value to the bottom line. With the Iseki SZ you can rest easy knowing that you have a diesel engine packing 33hp with the largest radiator on the market in its class. Your Iseki SZ will provide the stability and power needed to handle the toughest of jobs, day in, day out.

Designed and built for the professional operator, the Iseki SZ provides the smooth ride required for those days when many hours are spent behind the wheel. Sensibly laid out controls located within arm's reach add to the driving experience. And with lower operating costs and superior fuel efficiency, the Iseki SZ becomes the perfect partner for your operations.