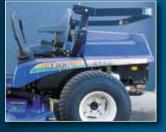

#### **MOWER DECK**

- Deep deck design to handle large volumes of grass.
- Three blade side discharge deck with large 1.83 m (72") cutting width.
- Robust one piece pressed steel construction.
- Anti-scalloping rollers and gauge wheels for an even cutting height.

### MOWER DECK

Model SSM72
Type Rotary mower
Cutting width 1830 mm

Cutting width 1830 r
No. of blades 3
Drive Shaft

Rotor drive Double belt
Deck lifting Hydraulic

Cutting height 25 – 115 mm by dial

Scallop rollers Standard
Discharge Side